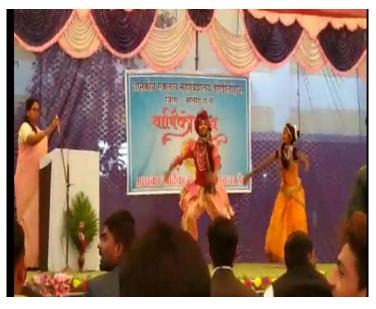

Students & staffs celebrate the different festivals with joy and enthusiasm which help them to implant the social and religious harmony. To represent our Indian culture, college annual gathering is regularly organized and various traditional/cultural dances, dramas depicting unity in diversity & regional dresses shows are displayed. students wore the different costumes representing the different states, religions, and cultures. Through the cultural program students get acquainted with the different culture of our nation and help to develop the tolerance and harmony towards cultural, regional, linguistic, communal socioeconomic and other diversities. This supports in creating the inclusive environment in the college and society creed, religion, community. College is one of the pious places for all type of mingling of culture, religion. cordial environment exists here where everyone greets in every festival with each other. Everyone maintains communal harmony, tolerance, and respect diversity.