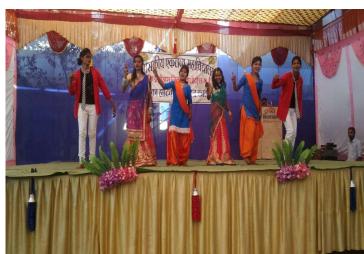

Students & staffs celebrate the different festivals with joy and enthusiasm which help them to implant the social and religious harmony. To represent our Indian culture, college annual gathering is regularly organized and various traditional/cultural dances, dramas depicting unity in diversity & regional dresses shows are displayed. students wore the different costumes representing the different states, religions, and cultures. Through the cultural program students get acquainted with the different culture of our nation and help to develop the tolerance and harmony towards cultural, regional, linguistic, communal socioeconomic and other diversities. This supports in creating the inclusive environment in the college and society creed, religion, community. College is one of the pious places for all type of mingling of culture, religion. cordial environment exists here where everyone greets in every festival with each other. Everyone maintains communal harmony, tolerance, and respect diversity.