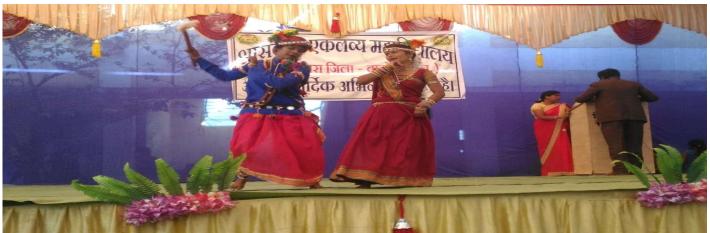

Students & staffs celebrate the different festivals with joy and enthusiasm which help them to implant the social and religious harmony. To represent our Indian culture, college annual gathering is regularly organized and various traditional/cultural dances, dramas depicting unity in diversity & regional dresses shows are displayed. students wore the different costumes representing the different states, religions, and cultures. Through the cultural program students get acquainted with the different culture of our nation and help to develop the tolerance and harmony towards cultural, regional, linguistic, communal socioeconomic and other diversities. This supports in creating the inclusive environment in the college and society creed, religion, community. College is one of the pious places for all type of mingling of culture, religion. cordial environment exists here where everyone greets in every festival with each other. Everyone maintains communal harmony, tolerance, and respect diversity.