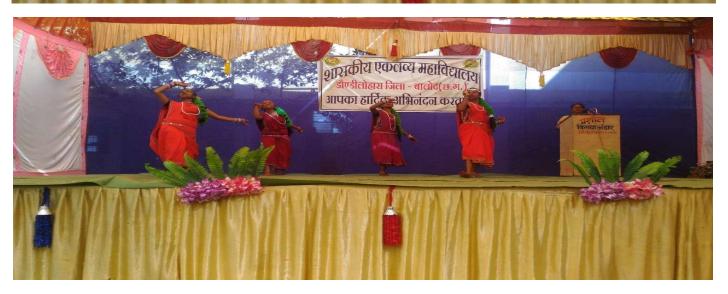

Students & staffs celebrate the different festivals with joy and enthusiasm which help them to implant the social and religious harmony. To represent our Indian culture, college annual gathering is regularly organized and various traditional/cultural dances, dramas depicting unity in diversity & regional dresses shows are displayed. students wore the different costumes representing the different states, religions, and cultures. Through the cultural program students get acquainted with the different culture of our nation and help to develop the tolerance and harmony towards cultural, regional, linguistic, communal socioeconomic and other diversities. This supports in creating the inclusive environment in the college and society creed, religion, community. College is one of the pious places for all type of mingling of culture, religion. cordial environment exists here where everyone greets in every festival with each other. Everyone maintains communal harmony, tolerance, and respect diversity.