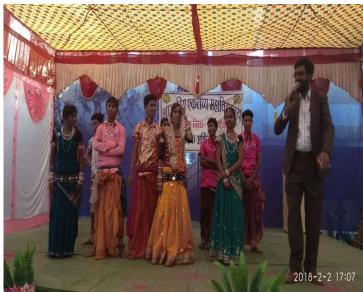

Students & staffs celebrate the different festivals with joy and enthusiasm which help them to implant the social and religious harmony. To represent our Indian culture, college annual gathering is regularly organized and various traditional/cultural dances, dramas depicting unity in diversity & regional dresses shows are displayed. students wore the different costumes representing the different states, religions, and cultures. Through the cultural program students get acquainted with the different culture of our nation and help to develop the tolerance and harmony towards cultural, regional, linguistic, communal socioeconomic and other diversities. This supports in creating the inclusive environment in the college and society creed, religion, community. College is one of the pious places for all type of mingling of culture, religion. cordial environment exists here where everyone greets in every festival with each other. Everyone maintains communal harmony, tolerance, and respect diversity.