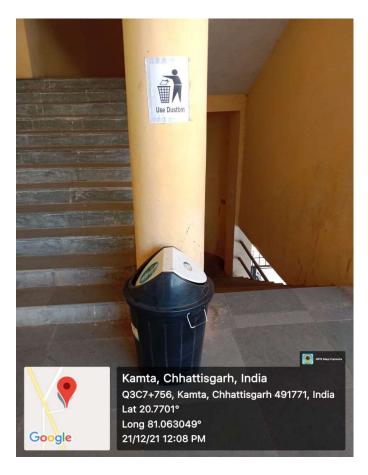

#### • Solid waste management:

The college maintain the cleanliness in the entire campus. For collecting the solid wastes dustbins are kept in ground & first floors, offices, washrooms, and corridors. Students and Staffs are encouraged to use these dustbins for throwing the wastes. The solid waste is collected and disposed each day to maintain the cleanliness. The disposed solid waste is further collected, managed, and processed by the Nagar panchayat Dondi Lohara. The leaves and weeds debris are composted in pits in backyard of college with a plan to carry forward with vermicomposting in future. The manure obtained will be used in medicinal plants zone and other plants of campus. An important aspect of waste management is to reduce the amount of waste as much as possible and easily dispose it rather than to produce large amount of waste and make its disposal difficult.