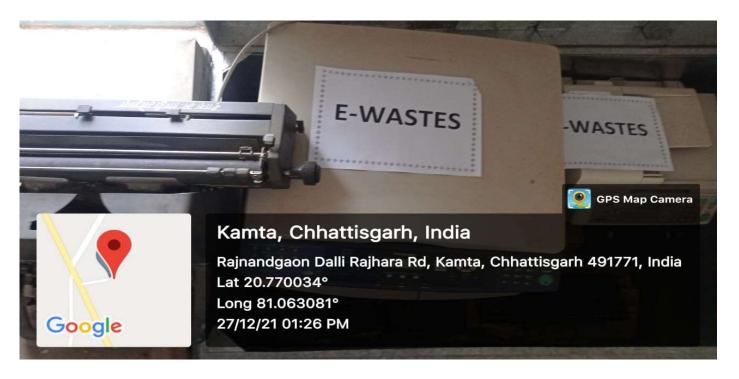

#### • E-Waste management:

E waste like electronic devices, CPUs, all other relevant ICT tools, machineries and equipment's etc., not in use or out of order is disposed through write-off procedures following Government E- waste regulation rules.