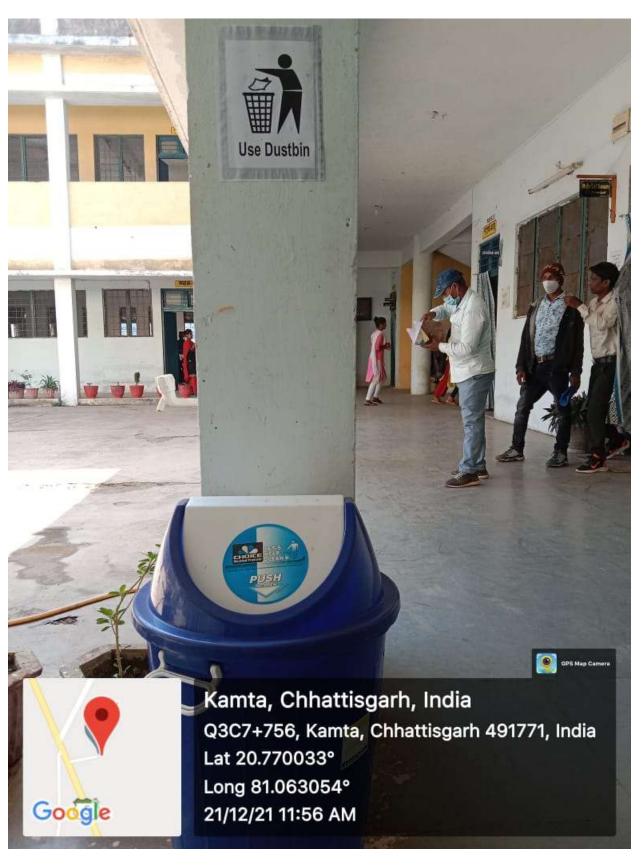

#### • Solid waste management:

The college maintain the cleanliness in the entire campus. For collecting the solid wastes dustbins are kept in ground & first floors, offices, washrooms, and corridors. Students and Staffs are encouraged to use these dustbins for throwing the wastes. The solid waste is collected and disposed each day to maintain the cleanliness. The disposed solid waste is further collected, managed, and processed by the Nagar panchayat Dondi Lohara. The leaves and weeds debris are composted in pits in backyard of college with a plan to carry forward with vermicomposting in future. The manure obtained will be used in medicinal plants zone and other plants of campus. An important aspect of waste management is to reduce the amount of waste as much as possible and easily dispose it rather than to produce large amount of waste and make its disposal difficult.