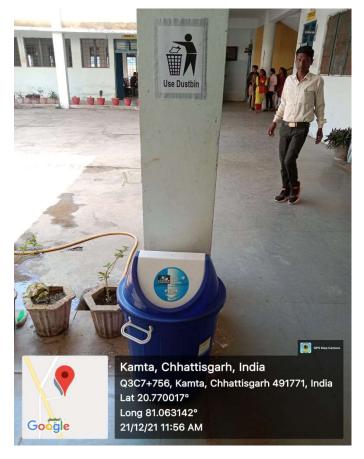

#### • Solid waste management:

The college maintain the cleanliness in the entire campus. For collecting the solid wastes dustbins are kept in ground & first floors, offices, washrooms, and corridors. Students and Staffs are encouraged to use these dustbins for throwing the wastes. The solid waste is collected and disposed each day to maintain the cleanliness. The disposed solid waste is further collected, managed, and processed by the Nagar panchayat Dondi Lohara. The leaves and weeds debris are composted in pits in backyard of college with a plan to carry forward with vermicomposting in future. The manure obtained will be used in medicinal plants zone and other plants of campus. An important aspect of waste management is to reduce the amount of waste as much as possible and easily dispose it rather than to produce large amount of waste and make its disposal difficult.