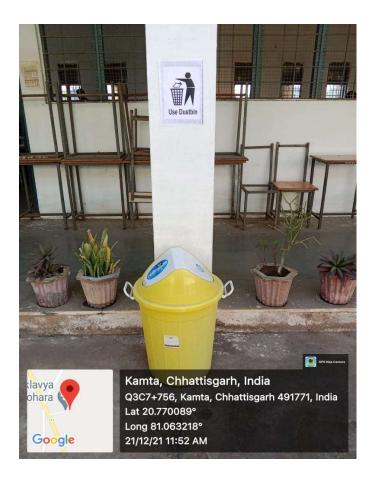

#### • Solid waste management:

The college maintain the cleanliness in the entire campus. For collecting the solid wastes dustbins are kept in ground & first floors, offices, washrooms, and corridors. Students and Staffs are encouraged to use these dustbins for throwing the wastes. The solid waste is collected and disposed each day to maintain the cleanliness. The disposed solid waste is further collected, managed, and processed by the Nagar panchayat Dondi Lohara. The leaves and weeds debris are composted in pits in backyard of college with a plan to carry forward with vermicomposting in future. The manure obtained will be used in medicinal plants zone and other plants of campus. An important aspect of waste management is to reduce the amount of waste as much as possible and easily dispose it rather than to produce large amount of waste and make its disposal difficult.