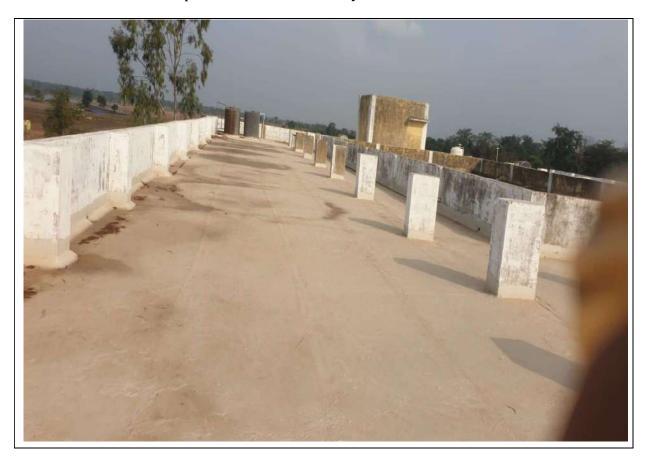

**Proposed Site for 10kwp Solar Power Plant** 

College Proposed around 1000 Sq.ft. Space at roof of Govt. Eklavya College DondiLoharafor Installation of Maximum 10kwp on-grid solar power plant.

We Suggest to install Solar power plant at the roof of college because the maximum load of College has connected in the said building.

Generally as a thumb rule, the solar module of 1kW generate approximately 4-5 kWh per day which requires 100 sq.ft area for installation.