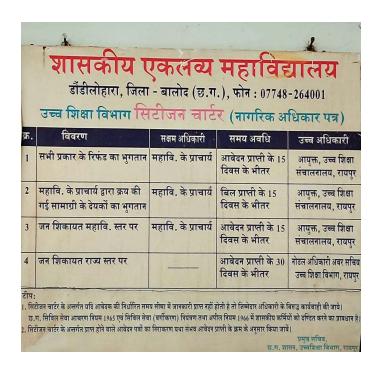

#### Government Eklavya College, Dondi Lohara

Dalli Rajhara Raod, District-Balod, C.G India, 491771 Affiliated to Hemchand Yadav Vishwavidyalaya, Durg, C.G

#### 7.1.1. Measures initiated by the Institution for the promotion of gender equity.

#### Safety and security



















# शासकीय एकलव्य महाविद्यालय

डौण्डीलोहारा जिला - बालोद (छ.ग.)



हेल्प डेस्क



-: अध्यक्ष :-

-: सदस्य :-

-: सदस्य :-

-: सदस्य :-

-: सदस्य :-

डॉ. आर.के जैन श्री राजू लाल कोसरे श्री के.आर.भुआर्य श्रीमती किरण कोराने श्री अरविन्द गुप्ता

-ः प्रचार्यः-

छात्र संघ प्रतिनिधि -

शास. एकलव्य महाविद्यालय डौण्डीलोहारा









Principal
Govt.Eklavya Collage
DondiLohara, Distt.Balod (C.G.)

ोल्फ डिफेंस हेतु बालिकाओं की सूची महिला एवं बाल विकास विभाग, जिला बालोद(छ.ग.)

विनांक :- 14/0/ /2019

|      |                  |                       |          |                 |                        |             | 1        |
|------|------------------|-----------------------|----------|-----------------|------------------------|-------------|----------|
| ट्रि | नाम              | पिदा का नाम