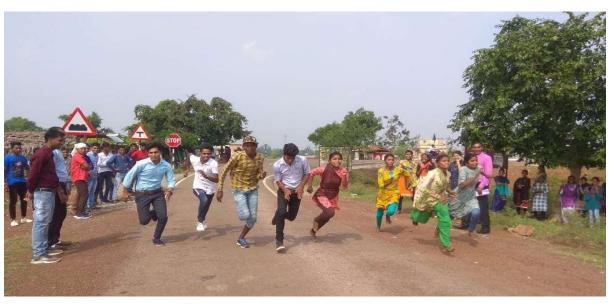

| इंग् | दिनाक      | समय                     | प्रतियोगिता का नाम                                                      | प्रभारी का नाम                                                                                                                                | रिमार्क |
|------|------------|-------------------------|-------------------------------------------------------------------------|-----------------------------------------------------------------------------------------------------------------------------------------------|---------|
| 1    |            |                         | दौर — 100 मी., 280<br>मी. — छात्र<br>दौर — 100 मी., 280<br>मी. — छात्रा | श्री देवानंद वर्मा (प्रभारी)<br>श्री राकेश कुमार साहू (सदस्य)<br>कु. बबली साहू ((सदस्य)<br>श्री हलेश कुमार लिलहारे (सदस्य)                    |         |
| 2    |            | 11.00 से                | गोला फेक- छात्र                                                         | श्री गोलेश्वर वर्मा (प्रभारी)<br>श्री इलेश चन्द्राकर (सदस्य)                                                                                  |         |
| 3    |            | 01.00 बजे<br>तक         | गोला फेंक- छात्रा                                                       | श्री सुरेन्द्र साहू (प्रमारी)<br>कु भावना देवांगन (सदस्य)                                                                                     |         |
| 4    | 16/01/2020 | A GOVEN                 | भाला प्रेंक- छात्र                                                      | कु. बबली साहू (प्रभारी)<br>श्री सुरेन्द्र साहू (सदस्य)                                                                                        |         |
| 5    | 10.000     |                         | भाला फॅक- छात्रा                                                        | श्री राकेश कुमार साहू (प्रभारी)<br>कु. किरण थन्द्राकर(सदस्य)                                                                                  |         |
| 6    |            |                         | स <u>मी कु</u> द्र छात्र-छात्रा<br>मर का प्रोड्-                        | कु विव्या शेण्डे (प्रभारी)<br>कु बबली साहू (सदस्य)<br>डॉ. अद्धा देवी साहू(सदस्य)                                                              |         |
| 7    |            | 01:00 से<br>03:.00 बजें | स्लो सायकल<br>छात्र-छात्रा                                              | श्री हलेश कुमार लिलहारे (प्रभारी)<br>डॉ. श्रीमती ओमकुमारी देवागन (सदस्य)<br>श्री देवानंद धर्मा (सदस्य)                                        |         |
| 8    |            | ंतक                     | कुर्सी दौड़- छाज्ञ/<br>कु <u>र्सी क</u> ोड़- छात्रा                     | श्री नंदकिशोर सिन्हा (प्रमारी)<br>डॉ. श्रद्धा देवी साहू(सदस्य)<br>श्री गोलेश्वर वर्मा (सदस्य)<br>श्री इलेश चन्द्राकर (सदस्य)                  |         |
| 9    |            |                         | रगोली, मेहदी, केश<br>सजजा, मदका सज्जा                                   | डॉ शद्धा देवी साहू (प्रभारी)<br>कु. भावना देवांगन (सदस्य)<br>कु. किरण चन्द्राकर (सदस्य)<br>कु. वबली साहू (सदस्य)<br>कु. दिव्या शेम्डे (सदस्य) |         |
| 10   |            | 12.00 से<br>03.00 बजे   | वेशभूषा<br>(भारतीय ट्लंट्क्स्टि)                                        | कुं, भावना देवांगन (प्रभारी)<br>कुं, दिव्या शेण्डे (सदस्य)<br>श्री हलेश कुमार लिलहारे (सदस्य)<br>श्री नंदकिशोर सिन्हा (सदस्य)                 |         |
| 11   | 17/01/2020 | तक                      | शतरंज- छात्र                                                            | श्री इलेश चन्द्राकर ( प्रभारी)<br>श्री राकेश कुमार साहू (सदस्य)                                                                               |         |
| 12   | Zor        |                         | शतरंज- छात्रा                                                           | कु किरण चन्द्राकर (प्रभारी)<br>श्री सुरेन्द्र साहू (सदस्य)                                                                                    |         |
| 13   |            |                         | प्रश्न मच                                                               | श्री राकेश कुमार साहू (प्रभारी)<br>श्री गोलेश्वर वर्मा (सदस्य))<br>श्री नदकिशोर सिन्हा (सदस्य)<br>श्री देवानद वर्मा (सदस्य)                   |         |
| 140  |            |                         | भंध संघालन                                                              | डॉ. श्रीमती ओमकुयारी देवागन(प्रमारी)<br>कु किरण चन्द्राकर (सदस्य)                                                                             |         |