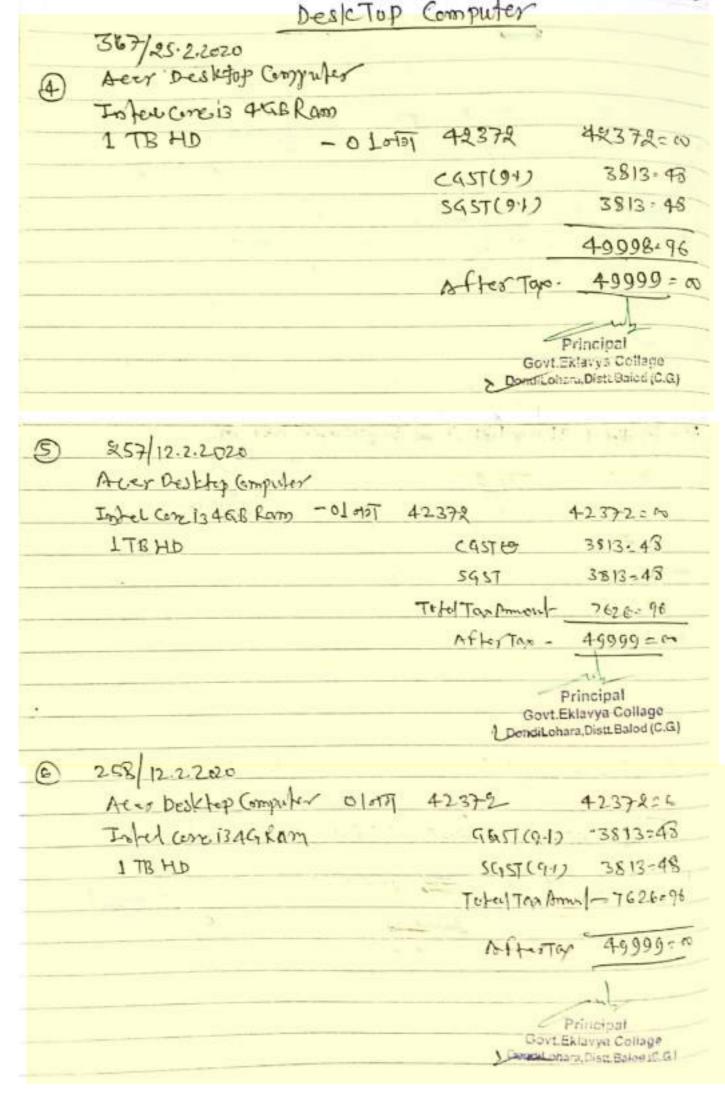

## Desktop Computer

| D Aditi Enterprised D 158 Asheker Impresson flatio. D 01-02 106 Block Now Shookare Hundri Mowa, Ruipur | 3_200)         |          |
|--------------------------------------------------------------------------------------------------------|----------------|----------|
| 1 Inted Core 13 4GB Rom.                                                                               | 01年 42372 -    | 42372cm  |
| 1 TB HD                                                                                                | CGST 131D      | 3813-49  |
|                                                                                                        | 5657 (9·b)     | 3811.4   |
|                                                                                                        | Total-         | 49998-9  |
|                                                                                                        | 1- FleoTopEdel | 49999:00 |
|                                                                                                        |                |          |
| @ 159                                                                                                  | Bringinal      |          |

| 01-12-2000                       | 2020 Distr-Balod ( |            |
|----------------------------------|--------------------|------------|
| DIntel core is 4648 Rap- 01 0751 | -42372-            | 42372=0    |
| 1TB HD                           | c 557 (94)         | 3813.48    |
|                                  | SGST (94) _        | 3813.48    |
|                                  |                    | 49998 = 96 |
|                                  | softer Tox Total-  | 40999=0    |
|                                  |                    |            |

| 3 368<br>35. 2. 2020          |                       |             |
|-------------------------------|-----------------------|-------------|
| Acer Desktop Computer _ OLMET | 42378                 | 422372.     |
| Intel Core 134GB Ram          | (49) TCP)             | 3 8 13 - 41 |
| 178 Hb                        | 2957 (91)             | 49998 9     |
|                               | After Toya Total      |             |
|                               | Princi<br>Govt Eklavy | s Cottage   |