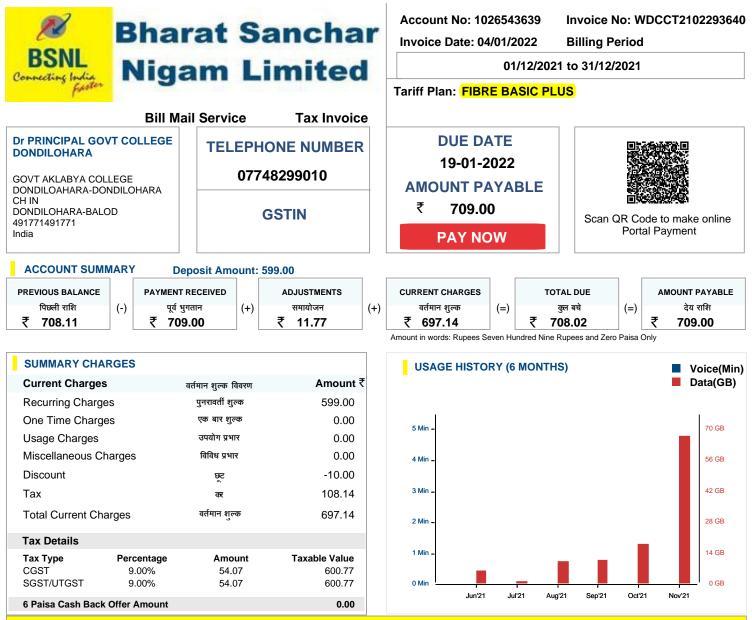

Date: 19.1.2022

Ref.: DVV clarification for Metric level: 4.3.3

Sub.: Response to DVV clarification for Metric level: 4.3.3

GECDL hereby provide bill for a month of internet connection plan, speed and bandwidth. the plan subscribed is FIBER BASIC PLAN with the speed up to 60 MBPS till 3300 GB.

### Dear Esteemed Customer, BSNL Wishes you a Very Happy and Prosperous New Year - 2022

|                                                                                                                               | - PAYMENT SLIP -                 | Invoice No     | WDCCT2102293640 |  |  |  |  |  |
|-------------------------------------------------------------------------------------------------------------------------------|----------------------------------|----------------|-----------------|--|--|--|--|--|
| BHARAT SANCHAR NIGAM LTD                                                                                                      | Mode of payment                  | Invoice Date   | 04/01/2022      |  |  |  |  |  |
|                                                                                                                               | Cash Cheque/DD Credit/Debit Card | Account No     | 1026543639      |  |  |  |  |  |
|                                                                                                                               |                                  | Phone No       | 07748299010     |  |  |  |  |  |
| Cheque/DD No Dated                                                                                                            | Bank Branch                      | Due Date       | 19-01-2022      |  |  |  |  |  |
| Please Charge Rs Sign                                                                                                         | ature                            | Amount Payable | ₹ 709.00        |  |  |  |  |  |
|                                                                                                                               |                                  |                |                 |  |  |  |  |  |
| Please make crossed Cheque/DD/Pay order for Amount Payable (Rounded Up) in favour of AO (Cash), BSNL, DURG. For Bank use only |                                  |                |                 |  |  |  |  |  |

This is a Computer generated Bill and does not require any Signature.

Page 1 of 3

Account No:1026543639 | Invoice No:WDCCT2102293640 | Invoice date:04/01/2022

866 805

Get 30-Day FREE

Access Now! -

Watch Live TV and

Account No:1026543639 | Invoice No:WDCCT2102293640 | Invoice date:04/01/2022

| DETAILS OF CURRENT CHARGES                         |                    |                         |                             |              |                          | CURRENT CHARGE ANALYSIS                                                              |                                                                                                                                                                                                                                                                                                                                                                                                                                                                                                                                                                                                                                                                                                                                                                                                                                                                                                                                                                                                                                                                                                                                                                                                                                                                                                                                                                                                                                                                                                                                                                                                                                                                                                                                                                                                                                                                                    |  |
|----------------------------------------------------|--------------------|-------------------------|-----------------------------|--------------|--------------------------|--------------------------------------------------------------------------------------|------------------------------------------------------------------------------------------------------------------------------------------------------------------------------------------------------------------------------------------------------------------------------------------------------------------------------------------------------------------------------------------------------------------------------------------------------------------------------------------------------------------------------------------------------------------------------------------------------------------------------------------------------------------------------------------------------------------------------------------------------------------------------------------------------------------------------------------------------------------------------------------------------------------------------------------------------------------------------------------------------------------------------------------------------------------------------------------------------------------------------------------------------------------------------------------------------------------------------------------------------------------------------------------------------------------------------------------------------------------------------------------------------------------------------------------------------------------------------------------------------------------------------------------------------------------------------------------------------------------------------------------------------------------------------------------------------------------------------------------------------------------------------------------------------------------------------------------------------------------------------------|--|
| Payment Details                                    |                    |                         |                             |              |                          |                                                                                      |                                                                                                                                                                                                                                                                                                                                                                                                                                                                                                                                                                                                                                                                                                                                                                                                                                                                                                                                                                                                                                                                                                                                                                                                                                                                                                                                                                                                                                                                                                                                                                                                                                                                                                                                                                                                                                                                                    |  |
| Description                                        |                    | Date                    | of Payment                  |              | Amount(Rs.)              |                                                                                      |                                                                                                                                                                                                                                                                                                                                                                                                                                                                                                                                                                                                                                                                                                                                                                                                                                                                                                                                                                                                                                                                                                                                                                                                                                                                                                                                                                                                                                                                                                                                                                                                                                                                                                                                                                                                                                                                                    |  |
| Payments                                           |                    | 28/12                   | 2/21                        |              | 709.00                   | ₹ 599.00                                                                             |                                                                                                                                                                                                                                                                                                                                                                                                                                                                                                                                                                                                                                                                                                                                                                                                                                                                                                                                                                                                                                                                                                                                                                                                                                                                                                                                                                                                                                                                                                                                                                                                                                                                                                                                                                                                                                                                                    |  |
| Account level D                                    | Discount           |                         |                             |              |                          |                                                                                      |                                                                                                                                                                                                                                                                                                                                                                                                                                                                                                                                                                                                                                                                                                                                                                                                                                                                                                                                                                                                                                                                                                                                                                                                                                                                                                                                                                                                                                                                                                                                                                                                                                                                                                                                                                                                                                                                                    |  |
| Discount Type<br>GO-GREEN-DISCOUNT                 |                    | Period<br>01/12/21 to 3 | 31/12/21                    |              | Discounts(Rs.)<br>-10.00 |                                                                                      |                                                                                                                                                                                                                                                                                                                                                                                                                                                                                                                                                                                                                                                                                                                                                                                                                                                                                                                                                                                                                                                                                                                                                                                                                                                                                                                                                                                                                                                                                                                                                                                                                                                                                                                                                                                                                                                                                    |  |
| Adjustment                                         |                    |                         |                             |              |                          |                                                                                      |                                                                                                                                                                                                                                                                                                                                                                                                                                                                                                                                                                                                                                                                                                                                                                                                                                                                                                                                                                                                                                                                                                                                                                                                                                                                                                                                                                                                                                                                                                                                                                                                                                                                                                                                                                                                                                                                                    |  |
| Adjustment Description                             |                    |                         |                             |              | Charges (Rs.)            |                                                                                      | ₹ 108                                                                                                                                                                                                                                                                                                                                                                                                                                                                                                                                                                                                                                                                                                                                                                                                                                                                                                                                                                                                                                                                                                                                                                                                                                                                                                                                                                                                                                                                                                                                                                                                                                                                                                                                                                                                                                                                              |  |
| Penalty For Late Payments M<br>Total Charges (Rs.) | lade-SAC-998412    |                         |                             |              | 11.77<br><b>11.77</b>    |                                                                                      | ₹ 11.77                                                                                                                                                                                                                                                                                                                                                                                                                                                                                                                                                                                                                                                                                                                                                                                                                                                                                                                                                                                                                                                                                                                                                                                                                                                                                                                                                                                                                                                                                                                                                                                                                                                                                                                                                                                                                                                                            |  |
| Plan : FIBRE BASIC                                 | PLUS /             |                         |                             |              |                          | Recurring charges                                                                    | Usage Charges                                                                                                                                                                                                                                                                                                                                                                                                                                                                                                                                                                                                                                                                                                                                                                                                                                                                                                                                                                                                                                                                                                                                                                                                                                                                                                                                                                                                                                                                                                                                                                                                                                                                                                                                                                                                                                                                      |  |
| Phone No :pr7748299                                | 9010 wid           |                         |                             |              |                          | One Time Charges<br>Miscellaneous Charges                                            | Adjustments                                                                                                                                                                                                                                                                                                                                                                                                                                                                                                                                                                                                                                                                                                                                                                                                                                                                                                                                                                                                                                                                                                                                                                                                                                                                                                                                                                                                                                                                                                                                                                                                                                                                                                                                                                                                                                                                        |  |
| Recurring Charge                                   |                    |                         |                             |              |                          |                                                                                      |                                                                                                                                                                                                                                                                                                                                                                                                                                                                                                                                                                                                                                                                                                                                                                                                                                                                                                                                                                                                                                                                                                                                                                                                                                                                                                                                                                                                                                                                                                                                                                                                                                                                                                                                                                                                                                                                                    |  |
| Product                                            | Plan               |                         | Period                      |              | Charges(Rs.)             | Enjoy entertainment, ask                                                             | auestions                                                                                                                                                                                                                                                                                                                                                                                                                                                                                                                                                                                                                                                                                                                                                                                                                                                                                                                                                                                                                                                                                                                                                                                                                                                                                                                                                                                                                                                                                                                                                                                                                                                                                                                                                                                                                                                                          |  |
| BHARAT_FIBERBB-SAC-9                               | Fibre Basic Plus   |                         | 01/12/21 to 31/12/21        |              | 599.00                   | and more with Google Ne                                                              | Charles and Charles an |  |
| 98412<br>Total Recurring Charges                   |                    |                         |                             |              | 599.00                   | and more with boogle inc                                                             | รอเ                                                                                                                                                                                                                                                                                                                                                                                                                                                                                                                                                                                                                                                                                                                                                                                                                                                                                                                                                                                                                                                                                                                                                                                                                                                                                                                                                                                                                                                                                                                                                                                                                                                                                                                                                                                                                                                                                |  |
|                                                    |                    |                         |                             |              | 000.00                   | Now bundled with                                                                     |                                                                                                                                                                                                                                                                                                                                                                                                                                                                                                                                                                                                                                                                                                                                                                                                                                                                                                                                                                                                                                                                                                                                                                                                                                                                                                                                                                                                                                                                                                                                                                                                                                                                                                                                                                                                                                                                                    |  |
| Usage Charges                                      |                    |                         |                             |              |                          | DANI                                                                                 |                                                                                                                                                                                                                                                                                                                                                                                                                                                                                                                                                                                                                                                                                                                                                                                                                                                                                                                                                                                                                                                                                                                                                                                                                                                                                                                                                                                                                                                                                                                                                                                                                                                                                                                                                                                                                                                                                    |  |
| Data<br>BSNL Broadband                             | Units<br>277698449 | Volume<br>264.83 GB     | Gross Amt<br>0.00           | Disc<br>0.00 | Charges(Rs.)<br>0.00     | <b>BSNL</b> broadban                                                                 |                                                                                                                                                                                                                                                                                                                                                                                                                                                                                                                                                                                                                                                                                                                                                                                                                                                                                                                                                                                                                                                                                                                                                                                                                                                                                                                                                                                                                                                                                                                                                                                                                                                                                                                                                                                                                                                                                    |  |
| Total Usage Charges                                | 211030443          | 204.03 00               | 0.00                        | 0.00         | 0.00                     |                                                                                      | Get Yours                                                                                                                                                                                                                                                                                                                                                                                                                                                                                                                                                                                                                                                                                                                                                                                                                                                                                                                                                                                                                                                                                                                                                                                                                                                                                                                                                                                                                                                                                                                                                                                                                                                                                                                                                                                                                                                                          |  |
| Plan : FIBRE BASIC                                 | PLUS /             |                         |                             |              |                          |                                                                                      | Click ben                                                                                                                                                                                                                                                                                                                                                                                                                                                                                                                                                                                                                                                                                                                                                                                                                                                                                                                                                                                                                                                                                                                                                                                                                                                                                                                                                                                                                                                                                                                                                                                                                                                                                                                                                                                                                                                                          |  |
| Phone No :07748-299                                | 9010               |                         |                             |              |                          |                                                                                      |                                                                                                                                                                                                                                                                                                                                                                                                                                                                                                                                                                                                                                                                                                                                                                                                                                                                                                                                                                                                                                                                                                                                                                                                                                                                                                                                                                                                                                                                                                                                                                                                                                                                                                                                                                                                                                                                                    |  |
|                                                    |                    |                         |                             |              |                          | Google Nest Mini Goo                                                                 | ogle Nest Hub<br>"Terre f                                                                                                                                                                                                                                                                                                                                                                                                                                                                                                                                                                                                                                                                                                                                                                                                                                                                                                                                                                                                                                                                                                                                                                                                                                                                                                                                                                                                                                                                                                                                                                                                                                                                                                                                                                                                                                                          |  |
|                                                    |                    |                         |                             |              |                          | BSNL<br>Control Line                                                                 | Powerred by                                                                                                                                                                                                                                                                                                                                                                                                                                                                                                                                                                                                                                                                                                                                                                                                                                                                                                                                                                                                                                                                                                                                                                                                                                                                                                                                                                                                                                                                                                                                                                                                                                                                                                                                                                                                                                                                        |  |
| BSNL<br>REWARDS                                    |                    | COU                     | PONS<br>BRAN                | OF<br>DS     |                          | Superstar                                                                            | larat Fibre<br>Premium Plan<br>Live TV & Premium OTT Conter                                                                                                                                                                                                                                                                                                                                                                                                                                                                                                                                                                                                                                                                                                                                                                                                                                                                                                                                                                                                                                                                                                                                                                                                                                                                                                                                                                                                                                                                                                                                                                                                                                                                                                                                                                                                                        |  |
|                                                    |                    |                         | Myntra                      |              |                          | - 0.0000000                                                                          | uperstar Premium-1 Superstar Prem                                                                                                                                                                                                                                                                                                                                                                                                                                                                                                                                                                                                                                                                                                                                                                                                                                                                                                                                                                                                                                                                                                                                                                                                                                                                                                                                                                                                                                                                                                                                                                                                                                                                                                                                                                                                                                                  |  |
|                                                    | COUPON             |                         | lipkart 🔓                   |              |                          | Bandwidth (Download Speed)<br>Price (for broadband + calling + OTT)                  | Up to 100 Mbps' Up to 150 N<br>₹ 749/- ₹ 949/-                                                                                                                                                                                                                                                                                                                                                                                                                                                                                                                                                                                                                                                                                                                                                                                                                                                                                                                                                                                                                                                                                                                                                                                                                                                                                                                                                                                                                                                                                                                                                                                                                                                                                                                                                                                                                                     |  |
| · · / ·                                            |                    |                         | of here and here the second |              | 1.1                      | Free Calls                                                                           | 24 Hrs: Unlimited FREE calling iLocal<br>on any network within India.                                                                                                                                                                                                                                                                                                                                                                                                                                                                                                                                                                                                                                                                                                                                                                                                                                                                                                                                                                                                                                                                                                                                                                                                                                                                                                                                                                                                                                                                                                                                                                                                                                                                                                                                                                                                              |  |
|                                                    | COUPON             |                         | cleartrip                   | 1            |                          | Bundled OTT Subscription<br>(100+ Live TV Channels,<br>500+ TV Shows & 8000+ Movies) | Enter BORY State Value                                                                                                                                                                                                                                                                                                                                                                                                                                                                                                                                                                                                                                                                                                                                                                                                                                                                                                                                                                                                                                                                                                                                                                                                                                                                                                                                                                                                                                                                                                                                                                                                                                                                                                                                                                                                                                                             |  |
|                                                    | COUPON             | li                      | festyle                     |              |                          | New Releases every                                                                   |                                                                                                                                                                                                                                                                                                                                                                                                                                                                                                                                                                                                                                                                                                                                                                                                                                                                                                                                                                                                                                                                                                                                                                                                                                                                                                                                                                                                                                                                                                                                                                                                                                                                                                                                                                                                                                                                                    |  |
|                                                    |                    |                         | & MORE<br>VAILABLE          |              |                          | LLEGAL COURTONER BUS                                                                 | ASS                                                                                                                                                                                                                                                                                                                                                                                                                                                                                                                                                                                                                                                                                                                                                                                                                                                                                                                                                                                                                                                                                                                                                                                                                                                                                                                                                                                                                                                                                                                                                                                                                                                                                                                                                                                                                                                                                |  |