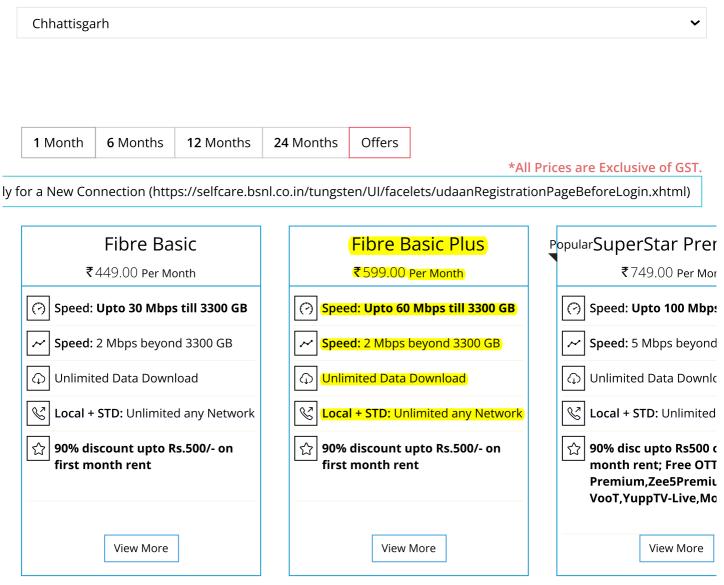

Date: 19.1.2022

Ref.: DVV clarification for Metric level: 4.3.3

Sub.: Response to DVV clarification for Metric level: 4.3.3

GECDL hereby provide bill for a month of internet connection plan, speed and bandwidth. the plan subscribed is FIBER BASIC PLAN with the speed up to 60 MBPS till 3300 GB.