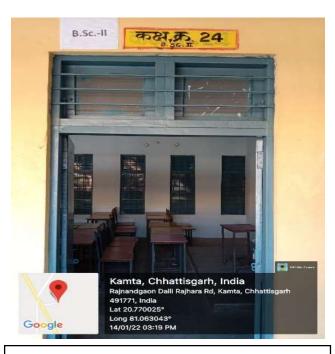

## **Infrastructure: Allocation of Rooms for all Courses**

| CATEGORY     | ROOMS       | ALLOCATION           |
|--------------|-------------|----------------------|
|              |             |                      |
|              | ROOM NO. 6  | B.Sc. MATHS I,II,III |
|              | ROOM NO. 7  | M.A. ECONOMICS       |
|              | ROOM NO. 9  | B.A. II              |
| CLASSROOMS   | ROOM NO. 11 | M.A. HISTORY         |
|              | ROOM NO. 12 | B.A. III             |
| 12           | ROOM NO. 13 | B.COM. I,II,III      |
|              | ROOM NO. 17 | B.Sc. III            |
|              | ROOM NO. 20 | M.A. POL. SC.        |
|              | ROOM NO. 21 | M.A. HINDI           |
|              | ROOM NO. 23 | B.Sc. I              |
|              | ROOM NO. 24 | B.Sc. II             |
|              | ROOM NO. 16 | B.A. I               |
|              |             |                      |
| SEMINAR HALL | ROOM NO. 16 | ALL FACULTIES        |
| 1            |             |                      |

ROOM NO. 24 B.Sc. II

ROOM NO. 16 B.A. I & SEMINAR HALL