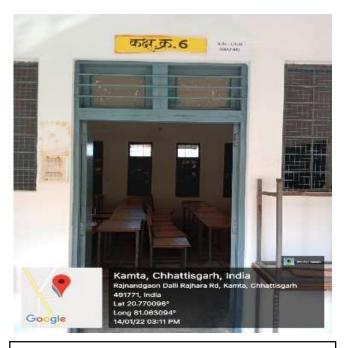

Sub.: Response to DVV clarification for Extended Profile: 4.1

Government Eklavya College, Dondi lohara hereby provide Geo tagged photos duly certified by Principal in support of the number of classrooms and seminar hall. College has 12 classrooms including 1 seminar Hall with allocation of classes to various Courses.

Enclosure: Geotagged photos of all classrooms & seminar Hall Details of allocations for all 12 classrooms.

Principal
Govt.Eklavya Collage
Dondil.ohara,Distt.Balod(C.G.)

रित्र सत्यमेव जयते हैं। स्थापन अस्ति हैं।

Principal
Govt.Eklavya Collage
OondiLohara,Distt.Balod (C.G.)

ROOM NO. 6 - B.Sc. I, II, III (MATHS)

ROOM NO. 7 M.A. ECONOMICS

ROOM NO. 9 B.A. II

ROOM NO. 11 M.A. HISTORY