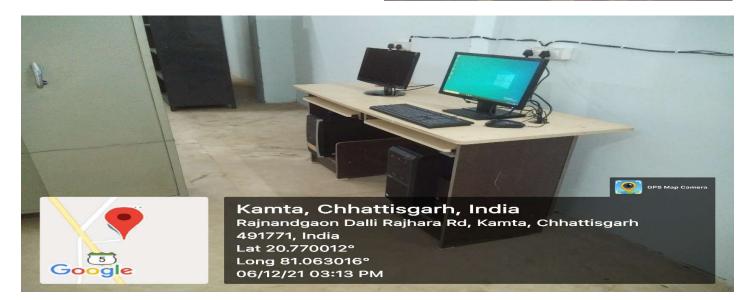

## Percentage of classrooms and seminar halls with ICT- enabled facilities such as smart class, LMS.

Government Eklavya College has well set infrastructure for teaching learning and has been updated recently with ICT facilities. College has 12 classrooms including one seminar Hall. Two classrooms and one seminar Hall is ICT enabled, having LCD projector, Wi-Fi Access point. Teachers are able to connect system with internet and also can present their lecture through PPT. This facility for students enables them to grasp the topics effectively in stipulated time.