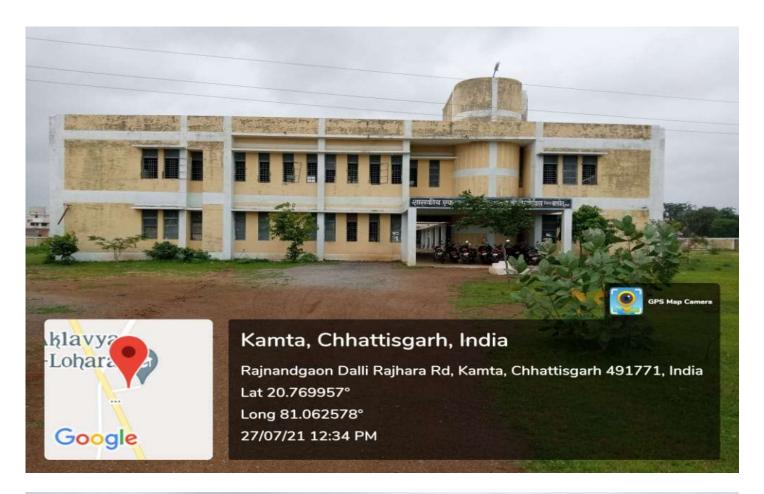

#### Response:

The Institute has spacious campus spread over more than 3 acres of land and offers a clean and pleasant ambience, situated on State highway no.5. The building is designed as a learning center with adequate. The whole campus infrastructure includes the main building, sports ground including, vehicle parking space, open theater, medicinal garden etc. Whole campus is Wi-Fi enabled, installed with 7 CCTV camera.

#### Academic facilities

The college has 12 spacious and airy classrooms with seminar Hall with projector/Wi-Fi / LCD/ facilities including subject laboratories as per norms to carry out all academic activities. Departments are well equipped with lab conducting facilities, their own computing resources. The Institute has a Library which is partially automated with subscription of more than 11000 books etc. The library is partially digitalized with Library management System KOHA with 02 Computers having restricted internet access whereas 01 computer to access NLIST facility in Reading room and OPAC for students have access to learning material and digital Library. At present, the college library has N-list of INFLIBNET for students and staff members. The College library has approx. 11000 books including reference books, textbooks, and magazines. The college is also registered with the national digital library room reading room with appropriate subscribed newspapers and magazines.