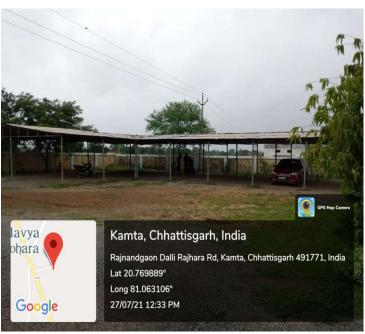

#### Response:

The Institute has spacious campus spread over more than 3 acres of land and offers a clean and pleasant ambience, situated on State highway no.5. The building is designed as a learning center with adequate. The whole campus infrastructure includes the main building, sports ground including, vehicle parking space, open theater, medicinal garden etc. Whole campus is Wi-Fi enabled, installed with 7 CCTV camera.

#### Extracurricular facilities & NSS

The Institute has open theatre named as Kala Manch for all Extra Curricular activities, Sports ground for limited number of sports, with some semi-indoor sports like volleyball, Hand Ball and indoor game are available. NSS wing is prime feature of our college. NSS wing is involved all year round, for serving rural communities around the college.