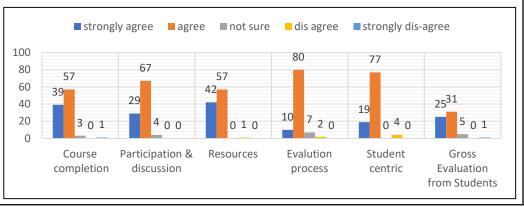

|                                                                    | B.COM I YEAR |    |    |    |    |    |  |  |
|--------------------------------------------------------------------|--------------|----|----|----|----|----|--|--|
| Student feedback Analysis : (2020-21)                              |              |    |    |    |    |    |  |  |
| Course completion & Resources discussion Resources process Centric |              |    |    |    |    |    |  |  |
| strongly agree                                                     | 20           | 21 | 19 | 23 | 27 | 40 |  |  |
| agree                                                              | 76           | 74 | 80 | 73 | 68 | 59 |  |  |
| not sure                                                           | 3            | 3  | 0  | 2  | 0  | 0  |  |  |
| dis agree                                                          | 0            | 2  | 1  | 0  | 5  | 0  |  |  |
| strongly dis-agree                                                 | 1            | 0  | 0  | 2  | 0  | 1  |  |  |