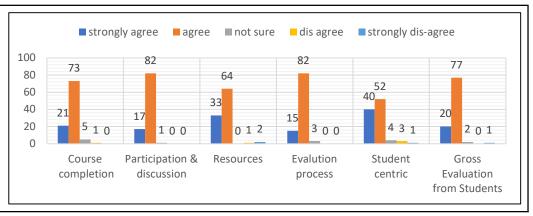

## **ALUMNI FEEDBACK FORM**

|                                               | B.A. I YEAR |    |    |    |    |    |  |  |  |
|-----------------------------------------------|-------------|----|----|----|----|----|--|--|--|
| Student feedback Analysis : (2020-21)         |             |    |    |    |    |    |  |  |  |
| Course completion & Resources process Centric |             |    |    |    |    |    |  |  |  |
| strongly agree                                | 21          | 17 | 33 | 15 | 40 | 20 |  |  |  |
| agree                                         | 73          | 82 | 64 | 82 | 52 | 77 |  |  |  |
| not sure                                      | 5           | 1  | 0  | 3  | 4  | 2  |  |  |  |
| dis agree                                     | 1           | 0  | 1  | 0  | 3  | 0  |  |  |  |
| strongly dis-agree                            | 0           | 0  | 2  | 0  | 1  | 1  |  |  |  |