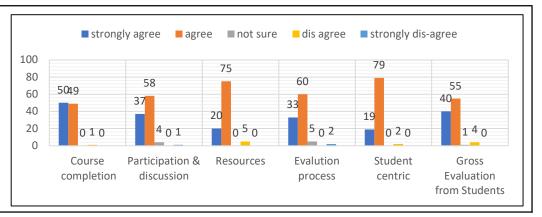

| B.COM II YEAR  Student feedback Analysis : (2020-21)              |    |    |    |    |    |    |  |
|-------------------------------------------------------------------|----|----|----|----|----|----|--|
| Course completion Resources process Centric Student From Students |    |    |    |    |    |    |  |
| strongly agree                                                    | 17 | 50 | 15 | 25 | 40 | 33 |  |
| agree                                                             | 76 | 42 | 84 | 72 | 55 | 64 |  |
| not sure                                                          | 4  | 5  | 1  | 0  | 0  | 2  |  |
| dis agree                                                         | 0  | 2  | 0  | 3  | 3  | 0  |  |
| strongly dis-agree                                                | 3  | 1  | 0  | 0  | 2  | 1  |  |