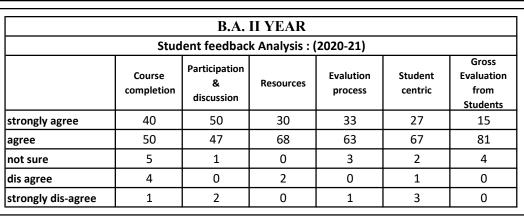

| B.A. II YEAR  Student feedback Analysis : (2019-20)                                                                                                                                                                                                                                                                                                                                                                                                                                                                                                                                                                                                                                                                                                                                                                                                                                                                                                                                                                                                                                                                                                                                                                                                                                                                                                                                                                                                                                                                                                                                                                                                                                                                                                                                                                                                                                                                                                                                                                                                                                                                            |    |    |    |    |    |    |  |
|--------------------------------------------------------------------------------------------------------------------------------------------------------------------------------------------------------------------------------------------------------------------------------------------------------------------------------------------------------------------------------------------------------------------------------------------------------------------------------------------------------------------------------------------------------------------------------------------------------------------------------------------------------------------------------------------------------------------------------------------------------------------------------------------------------------------------------------------------------------------------------------------------------------------------------------------------------------------------------------------------------------------------------------------------------------------------------------------------------------------------------------------------------------------------------------------------------------------------------------------------------------------------------------------------------------------------------------------------------------------------------------------------------------------------------------------------------------------------------------------------------------------------------------------------------------------------------------------------------------------------------------------------------------------------------------------------------------------------------------------------------------------------------------------------------------------------------------------------------------------------------------------------------------------------------------------------------------------------------------------------------------------------------------------------------------------------------------------------------------------------------|----|----|----|----|----|----|--|
| Course completion discussion Resources process centric from Student St |    |    |    |    |    |    |  |
| strongly agree                                                                                                                                                                                                                                                                                                                                                                                                                                                                                                                                                                                                                                                                                                                                                                                                                                                                                                                                                                                                                                                                                                                                                                                                                                                                                                                                                                                                                                                                                                                                                                                                                                                                                                                                                                                                                                                                                                                                                                                                                                                                                                                 | 50 | 20 | 18 | 25 | 35 | 46 |  |
| agree                                                                                                                                                                                                                                                                                                                                                                                                                                                                                                                                                                                                                                                                                                                                                                                                                                                                                                                                                                                                                                                                                                                                                                                                                                                                                                                                                                                                                                                                                                                                                                                                                                                                                                                                                                                                                                                                                                                                                                                                                                                                                                                          | 50 | 70 | 80 | 75 | 60 | 50 |  |
| not sure                                                                                                                                                                                                                                                                                                                                                                                                                                                                                                                                                                                                                                                                                                                                                                                                                                                                                                                                                                                                                                                                                                                                                                                                                                                                                                                                                                                                                                                                                                                                                                                                                                                                                                                                                                                                                                                                                                                                                                                                                                                                                                                       | 0  | 5  | 0  | 0  | 5  | 4  |  |
| dis agree                                                                                                                                                                                                                                                                                                                                                                                                                                                                                                                                                                                                                                                                                                                                                                                                                                                                                                                                                                                                                                                                                                                                                                                                                                                                                                                                                                                                                                                                                                                                                                                                                                                                                                                                                                                                                                                                                                                                                                                                                                                                                                                      | 0  | 5  | 2  | 0  | 0  | 0  |  |
| strongly dis-agree                                                                                                                                                                                                                                                                                                                                                                                                                                                                                                                                                                                                                                                                                                                                                                                                                                                                                                                                                                                                                                                                                                                                                                                                                                                                                                                                                                                                                                                                                                                                                                                                                                                                                                                                                                                                                                                                                                                                                                                                                                                                                                             | 0  | 0  | 0  | 0  | 0  | 0  |  |