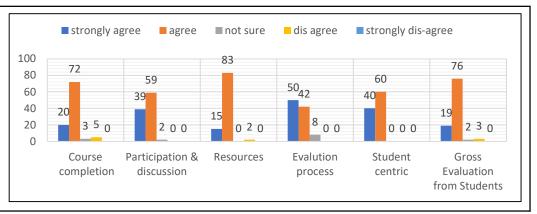

| B.A. II YEAR  Student feedback Analysis : (2019-20)                                                                                                                                                                                                                                                                                                                                                                                                                                                                                                                                                                                                                                                                                                                                                                                                                                                                                                                                                                                                                                                                                                                                                                                                                                                                                                                                                                                                                                                                                                                                                                                                                                                                                                                                                                                                                                                                                                                                                                                                                                                                            |    |    |    |    |    |    |  |
|--------------------------------------------------------------------------------------------------------------------------------------------------------------------------------------------------------------------------------------------------------------------------------------------------------------------------------------------------------------------------------------------------------------------------------------------------------------------------------------------------------------------------------------------------------------------------------------------------------------------------------------------------------------------------------------------------------------------------------------------------------------------------------------------------------------------------------------------------------------------------------------------------------------------------------------------------------------------------------------------------------------------------------------------------------------------------------------------------------------------------------------------------------------------------------------------------------------------------------------------------------------------------------------------------------------------------------------------------------------------------------------------------------------------------------------------------------------------------------------------------------------------------------------------------------------------------------------------------------------------------------------------------------------------------------------------------------------------------------------------------------------------------------------------------------------------------------------------------------------------------------------------------------------------------------------------------------------------------------------------------------------------------------------------------------------------------------------------------------------------------------|----|----|----|----|----|----|--|
| Course completion discussion Resources process centric from Student St |    |    |    |    |    |    |  |
| strongly agree                                                                                                                                                                                                                                                                                                                                                                                                                                                                                                                                                                                                                                                                                                                                                                                                                                                                                                                                                                                                                                                                                                                                                                                                                                                                                                                                                                                                                                                                                                                                                                                                                                                                                                                                                                                                                                                                                                                                                                                                                                                                                                                 | 50 | 20 | 18 | 25 | 35 | 46 |  |
| agree                                                                                                                                                                                                                                                                                                                                                                                                                                                                                                                                                                                                                                                                                                                                                                                                                                                                                                                                                                                                                                                                                                                                                                                                                                                                                                                                                                                                                                                                                                                                                                                                                                                                                                                                                                                                                                                                                                                                                                                                                                                                                                                          | 50 | 70 | 80 | 75 | 60 | 50 |  |
| not sure                                                                                                                                                                                                                                                                                                                                                                                                                                                                                                                                                                                                                                                                                                                                                                                                                                                                                                                                                                                                                                                                                                                                                                                                                                                                                                                                                                                                                                                                                                                                                                                                                                                                                                                                                                                                                                                                                                                                                                                                                                                                                                                       | 0  | 5  | 0  | 0  | 5  | 4  |  |
| dis agree                                                                                                                                                                                                                                                                                                                                                                                                                                                                                                                                                                                                                                                                                                                                                                                                                                                                                                                                                                                                                                                                                                                                                                                                                                                                                                                                                                                                                                                                                                                                                                                                                                                                                                                                                                                                                                                                                                                                                                                                                                                                                                                      | 0  | 5  | 2  | 0  | 0  | 0  |  |
| strongly dis-agree                                                                                                                                                                                                                                                                                                                                                                                                                                                                                                                                                                                                                                                                                                                                                                                                                                                                                                                                                                                                                                                                                                                                                                                                                                                                                                                                                                                                                                                                                                                                                                                                                                                                                                                                                                                                                                                                                                                                                                                                                                                                                                             | 0  | 0  | 0  | 0  | 0  | 0  |  |