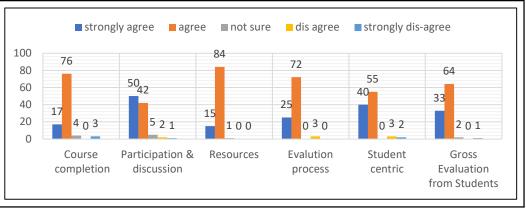

| B.COM II YEAR  Student feedback Analysis : (2020-21)              |    |    |    |    |    |    |  |
|-------------------------------------------------------------------|----|----|----|----|----|----|--|
| Course completion Resources process Centric Student From Students |    |    |    |    |    |    |  |
| strongly agree                                                    | 17 | 50 | 15 | 25 | 40 | 33 |  |
| agree                                                             | 76 | 42 | 84 | 72 | 55 | 64 |  |
| not sure                                                          | 4  | 5  | 1  | 0  | 0  | 2  |  |
| dis agree                                                         | 0  | 2  | 0  | 3  | 3  | 0  |  |
| strongly dis-agree                                                | 3  | 1  | 0  | 0  | 2  | 1  |  |