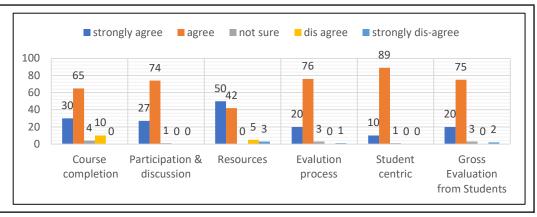

| B.A. III YEAR                                                                                                          |    |    |    |    |    |    |  |  |
|------------------------------------------------------------------------------------------------------------------------|----|----|----|----|----|----|--|--|
| Course completion Completion discussion Student feedback Analysis : (2019-20)  Resources process centric from Students |    |    |    |    |    |    |  |  |
| strongly agree                                                                                                         | 20 | 35 | 40 | 20 | 18 | 25 |  |  |
| agree                                                                                                                  | 70 | 60 | 50 | 80 | 77 | 70 |  |  |
| not sure                                                                                                               | 5  | 0  | 10 | 0  | 2  | 0  |  |  |
| dis agree                                                                                                              | 5  | 5  | 0  | 0  | 3  | 5  |  |  |
| strongly dis-agree                                                                                                     | 0  | 0  | 0  | 0  | 0  | 0  |  |  |