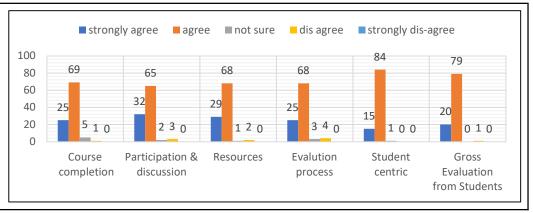

| M.A. HINDI FINAL Student feedback Analysis : (2020-21)      |    |    |    |    |    |    |  |
|-------------------------------------------------------------|----|----|----|----|----|----|--|
| Course completion & Resources process centric from Students |    |    |    |    |    |    |  |
| strongly agree                                              | 19 | 32 | 27 | 31 | 25 | 13 |  |
| agree                                                       | 77 | 62 | 73 | 65 | 72 | 85 |  |
| not sure                                                    | 3  | 0  | 0  | 1  | 2  | 0  |  |
| dis agree                                                   | 0  | 2  | 0  | 0  | 0  | 2  |  |
| strongly dis-agree                                          | 1  | 4  | 0  | 3  | 1  | 0  |  |