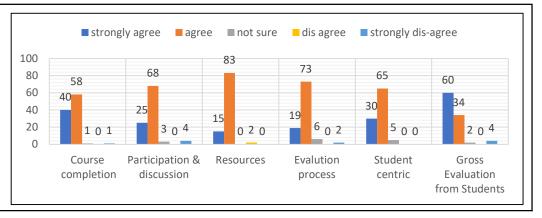

|  |
| agree              | 58                                    | 68                               | 83        | 73                | 65                 | 34                                      |  |
| not sure           | 1                                     | 3                                | 0         | 6                 | 5                  | 2                                       |  |
| dis agree          | 0                                     | 0                                | 2         | 0                 | 0                  | 0                                       |  |
| strongly dis-agree | 1                                     | 4                                | 0         | 2                 | 0                  | 4                                       |  |



| B.Sc. III YEAR     |                   |                                  |                |                   |                    |                                         |
|--------------------|-------------------|----------------------------------|----------------|-------------------|--------------------|-----------------------------------------|
|                    | Stud              | lent feedbac                     | k Analysis : ( | 2018-19)          |                    |                                         |
|                    | Course completion | Participation<br>&<br>discussion | Resources      | Evalution process | Student<br>centric | Gross<br>Evaluation<br>from<br>Students |
| strongly agree     | 19                | 50                               | 64