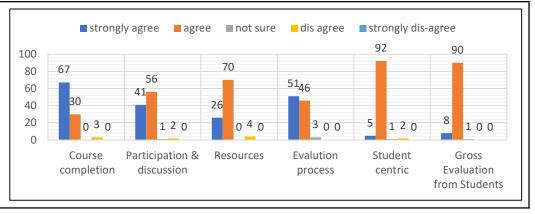

| 0  | 0  | 0  | 0  | 0  | 0  |  |



| B.Sc. III YEAR  Student feedback Analysis : (2019-20)