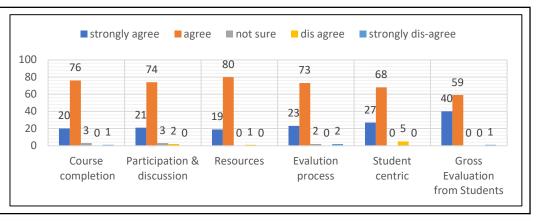

|                                                                    | B.COM I YEAR |    |    |    |    |    |  |  |
|--------------------------------------------------------------------|--------------|----|----|----|----|----|--|--|
| Student feedback Analysis : (2020-21)                              |              |    |    |    |    |    |  |  |
| Course completion & Resources discussion Resources process Centric |              |    |    |    |    |    |  |  |
| strongly agree                                                     | 20           | 21 | 19 | 23 | 27 | 40 |  |  |
| agree                                                              | 76           | 74 | 80 | 73 | 68 | 59 |  |  |
| not sure                                                           | 3            | 3  | 0  | 2  | 0  | 0  |  |  |
| dis agree                                                          | 0            | 2  | 1  | 0  | 5  | 0  |  |  |
| strongly dis-agree                                                 | 1            | 0  | 0  | 2  | 0  | 1  |  |  |