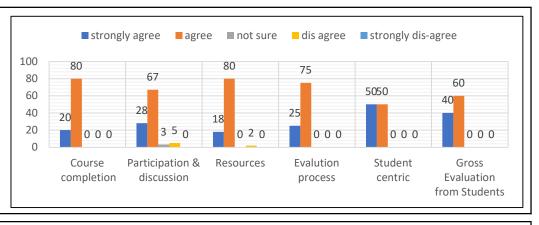

| B.A. III YEAR                                                                                                          |    |    |    |    |    |    |  |  |
|------------------------------------------------------------------------------------------------------------------------|----|----|----|----|----|----|--|--|
| Course completion Completion discussion Student feedback Analysis : (2019-20)  Resources process centric from Students |    |    |    |    |    |    |  |  |
| strongly agree                                                                                                         | 20 | 35 | 40 | 20 | 18 | 25 |  |  |
| agree                                                                                                                  | 70 | 60 | 50 | 80 | 77 | 70 |  |  |
| not sure                                                                                                               | 5  | 0  | 10 | 0  | 2  | 0  |  |  |
| dis agree                                                                                                              | 5  | 5  | 0  | 0  | 3  | 5  |  |  |
| strongly dis-agree                                                                                                     | 0  | 0  | 0  | 0  | 0  | 0  |  |  |