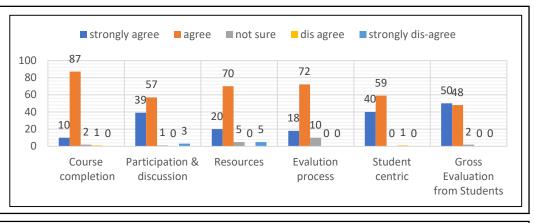

|                    | B.A. III YEAR  Student feedback Analysis : (2020-21) |                                  |           |                   |                    |                                         |  |  |
|--------------------|------------------------------------------------------|----------------------------------|-----------|-------------------|--------------------|-----------------------------------------|--|--|
|                    |                                                      |                                  |           |                   |                    |                                         |  |  |
|                    | Course completion                                    | Participation<br>&<br>discussion | Resources | Evalution process | Student<br>centric | Gross<br>Evaluation<br>from<br>Students |  |  |
| strongly agree     | 19                                                   | 21                               | 25        | 15                | 25                 | 33                                      |  |  |
| agree              | 77                                                   | 74                               | 73        | 81                | 73                 | 66                                      |  |  |
| not sure           | 3                                                    | 0                                | 2         | 3                 | 0                  | 1                                       |  |  |
| dis agree          | 0                                                    | 2                                | 0         | 1                 | 2                  | 0                                       |  |  |
| strongly dis-agree | 1                                                    | 1                                | 0         | 0                 | 0                  | 0                                       |  |  |