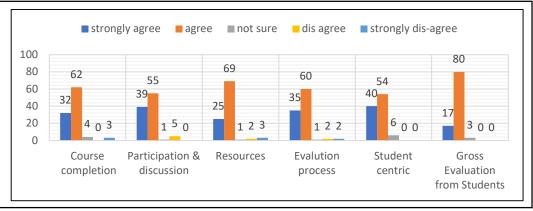

| M.A. HINDI FINAL Student feedback Analysis : (2020-21)      |    |    |    |    |    |    |  |
|-------------------------------------------------------------|----|----|----|----|----|----|--|
| Course completion & Resources process centric from Students |    |    |    |    |    |    |  |
| strongly agree                                              | 19 | 32 | 27 | 31 | 25 | 13 |  |
| agree                                                       | 77 | 62 | 73 | 65 | 72 | 85 |  |
| not sure                                                    | 3  | 0  | 0  | 1  | 2  | 0  |  |
| dis agree                                                   | 0  | 2  | 0  | 0  | 0  | 2  |  |
| strongly dis-agree                                          | 1  | 4  | 0  | 3  | 1  | 0  |  |