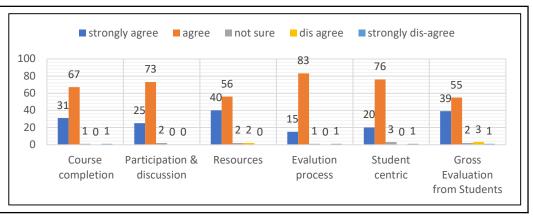

|                                                                                                                                                                                                                                                                                                                                                                                                                                                                                                                                                                                                                                                                                                                                                                                                                                                                                                                                                                                                                                                                                                                                                                                                                                                                                                                                                                                                                                                                                                                                                                                                                                                                                                                                                                                                                                                                                                                                                                                                                                                                                                                              | B.Sc. I YEAR |    |    |    |    |    |  |  |  |
|------------------------------------------------------------------------------------------------------------------------------------------------------------------------------------------------------------------------------------------------------------------------------------------------------------------------------------------------------------------------------------------------------------------------------------------------------------------------------------------------------------------------------------------------------------------------------------------------------------------------------------------------------------------------------------------------------------------------------------------------------------------------------------------------------------------------------------------------------------------------------------------------------------------------------------------------------------------------------------------------------------------------------------------------------------------------------------------------------------------------------------------------------------------------------------------------------------------------------------------------------------------------------------------------------------------------------------------------------------------------------------------------------------------------------------------------------------------------------------------------------------------------------------------------------------------------------------------------------------------------------------------------------------------------------------------------------------------------------------------------------------------------------------------------------------------------------------------------------------------------------------------------------------------------------------------------------------------------------------------------------------------------------------------------------------------------------------------------------------------------------|--------------|----|----|----|----|----|--|--|--|
| Course completion   Participation & Resources   Evaluation   Student   Evaluation   Student   Evaluation   Student   Student |              |    |    |    |    |    |  |  |  |
| strongly agree                                                                                                                                                                                                                                                                                                                                                                                                                                                                                                                                                                                                                                                                                                                                                                                                                                                                                                                                                                                                                                                                                                                                                                                                                                                                                                                                                                                                                                                                                                                                                                                                                                                                                                                                                                                                                                                                                                                                                                                                                                                                                                               | 31           | 25 | 40 | 15 | 20 | 39 |  |  |  |
| agree                                                                                                                                                                                                                                                                                                                                                                                                                                                                                                                                                                                                                                                                                                                                                                                                                                                                                                                                                                                                                                                                                                                                                                                                                                                                                                                                                                                                                                                                                                                                                                                                                                                                                                                                                                                                                                                                                                                                                                                                                                                                                                                        | 67           | 73 | 56 | 83 | 76 | 55 |  |  |  |
| not sure                                                                                                                                                                                                                                                                                                                                                                                                                                                                                                                                                                                                                                                                                                                                                                                                                                                                                                                                                                                                                                                                                                                                                                                                                                                                                                                                                                                                                                                                                                                                                                                                                                                                                                                                                                                                                                                                                                                                                                                                                                                                                                                     | 1            | 2  | 2  | 1  | 3  | 2  |  |  |  |
| dis agree                                                                                                                                                                                                                                                                                                                                                                                                                                                                                                                                                                                                                                                                                                                                                                                                                                                                                                                                                                                                                                                                                                                                                                                                                                                                                                                                                                                                                                                                                                                                                                                                                                                                                                                                                                                                                                                                                                                                                                                                                                                                                                                    | 0            | 0  | 2  | 0  | 0  | 3  |  |  |  |
| strongly dis-agree                                                                                                                                                                                                                                                                                                                                                                                                                                                                                                                                                                                                                                                                                                                                                                                                                                                                                                                                                                                                                                                                                                                                                                                                                                                                                                                                                                                                                                                                                                                                                                                                                                                                                                                                                                                                                                                                                                                                                                                                                                                                                                           | 1            | 0  | 0  | 1  | 1  | 1  |  |  |  |