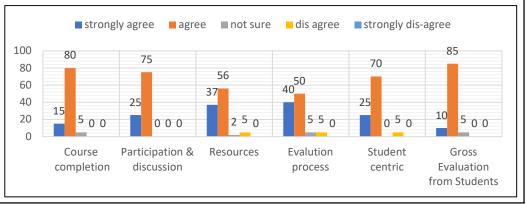

|                                               | B.COM. I YEAR |    |    |    |    |    |  |  |  |
|-----------------------------------------------|---------------|----|----|----|----|----|--|--|--|
| Student feedback Analysis : (2019-20)         |               |    |    |    |    |    |  |  |  |
| Course completion & Resources Process Centric |               |    |    |    |    |    |  |  |  |
| strongly agree                                | 20            | 28 | 18 | 25 | 50 | 40 |  |  |  |
| agree                                         | 80            | 67 | 80 | 75 | 50 | 60 |  |  |  |
| not sure                                      | 0             | 3  | 0  | 0  | 0  | 0  |  |  |  |
| dis agree                                     | 0             | 5  | 2  | 0  | 0  | 0  |  |  |  |
| strongly dis-agree                            | 0             | 0  | 0  | 0  | 0  | 0  |  |  |  |