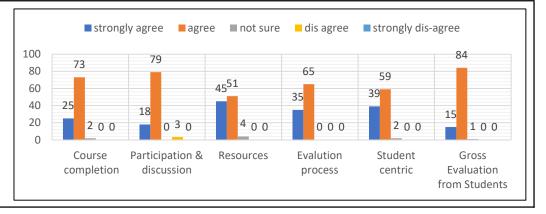

|                                                                                             | M.A. ECONOMICS PREVIOUS |    |    |    |    |    |  |  |
|---------------------------------------------------------------------------------------------|-------------------------|----|----|----|----|----|--|--|
| Student feedback Analysis : (2020-21)                                                       |                         |    |    |    |    |    |  |  |
| Course completion & Resources process centric Student Student Evaluation process Centric St |                         |    |    |    |    |    |  |  |
| strongly agree                                                                              | 22                      | 17 | 21 | 25 | 39 | 50 |  |  |
| agree                                                                                       | 71                      | 81 | 76 | 72 | 57 | 47 |  |  |
| not sure                                                                                    | 5                       | 1  | 3  | 0  | 2  | 1  |  |  |
| dis agree                                                                                   | 0                       | 1  | 0  | 0  | 1  | 2  |  |  |
| strongly dis-agree                                                                          | 2                       | 0  | 0  | 3  | 1  | 0  |  |  |