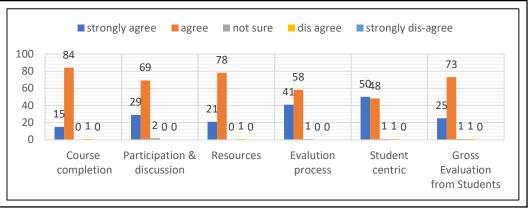

## **ALUMNI FEEDBACK FORM**

|                                               | B.A. I YEAR |    |    |    |    |    |  |  |  |
|-----------------------------------------------|-------------|----|----|----|----|----|--|--|--|
| Student feedback Analysis : (2020-21)         |             |    |    |    |    |    |  |  |  |
| Course completion & Resources process Centric |             |    |    |    |    |    |  |  |  |
| strongly agree                                | 21          | 17 | 33 | 15 | 40 | 20 |  |  |  |
| agree                                         | 73          | 82 | 64 | 82 | 52 | 77 |  |  |  |
| not sure                                      | 5           | 1  | 0  | 3  | 4  | 2  |  |  |  |
| dis agree                                     | 1           | 0  | 1  | 0  | 3  | 0  |  |  |  |
| strongly dis-agree                            | 0           | 0  | 2  | 0  | 1  | 1  |  |  |  |