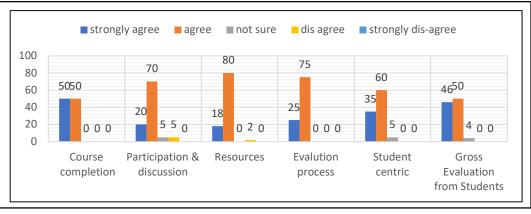

|                                                         | B.A. I YEAR |    |    |    |    |    |  |  |
|---------------------------------------------------------|-------------|----|----|----|----|----|--|--|
| Student feedback Analysis : (2019-20)                   |             |    |    |    |    |    |  |  |
| Course completion & Resources Evalution process Centric |             |    |    |    |    |    |  |  |
| strongly agree                                          | 25          | 20 | 10 | 40 | 20 | 45 |  |  |
| agree                                                   | 69          | 75 | 80 | 60 | 75 | 50 |  |  |
| not sure                                                | 5           | 3  | 5  | 0  | 3  | 5  |  |  |
| disagree                                                | 1           | 2  | 5  | 0  | 2  | 0  |  |  |
| strongly dis-agree                                      | 0           | 0  | 0  | 0  | 0  | 0  |  |  |