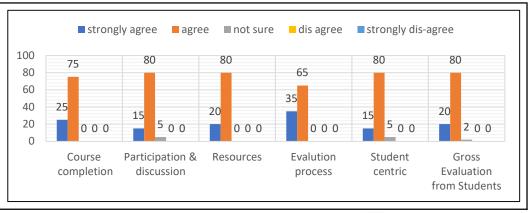

|                                                         | B.A. I YEAR |    |    |    |    |    |  |  |
|---------------------------------------------------------|-------------|----|----|----|----|----|--|--|
| Student feedback Analysis : (2019-20)                   |             |    |    |    |    |    |  |  |
| Course completion & Resources Evalution process Centric |             |    |    |    |    |    |  |  |
| strongly agree                                          | 25          | 20 | 10 | 40 | 20 | 45 |  |  |
| agree                                                   | 69          | 75 | 80 | 60 | 75 | 50 |  |  |
| not sure                                                | 5           | 3  | 5  | 0  | 3  | 5  |  |  |
| disagree                                                | 1           | 2  | 5  | 0  | 2  | 0  |  |  |
| strongly dis-agree                                      | 0           | 0  | 0  | 0  | 0  | 0  |  |  |