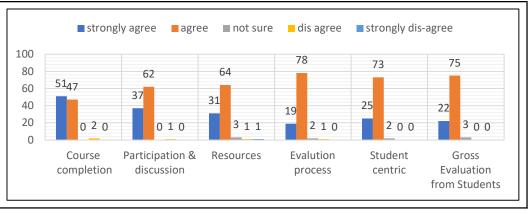

|                    | B.Sc. III YEAR  Student feedback Analysis : (2020-21) |                                  |           |                   |                    |                                         |  |  |
|--------------------|-------------------------------------------------------|----------------------------------|-----------|-------------------|--------------------|-----------------------------------------|--|--|
|                    |                                                       |                                  |           |                   |                    |                                         |  |  |
|                    | Course<br>completion                                  | Participation<br>&<br>discussion | Resources | Evalution process | Student<br>centric | Gross<br>Evaluation<br>from<br>Students |  |  |
| strongly agree     | 31                                                    | 25                               | 20        | 39                | 41                 | 29                                      |  |  |
| agree              | 64                                                    | 72                               | 79        | 57                | 58                 | 67                                      |  |  |
| not sure           | 1                                                     | 1                                | 0         | 3                 | 0                  | 4                                       |  |  |
| dis agree          | 0                                                     | 2                                | 1         | 1                 | 1                  | 0                                       |  |  |
| strongly dis-agree | 4                                                     | 0                                | 0         | 0                 | 0                  | 0                                       |  |  |