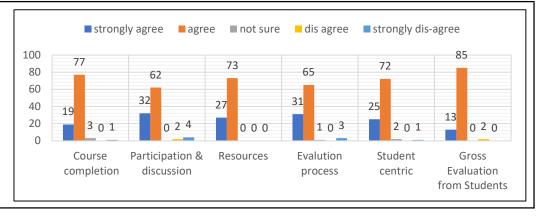

| M.A. HINDI FINAL Student feedback Analysis : (2020-21)      |    |    |    |    |    |    |  |
|-------------------------------------------------------------|----|----|----|----|----|----|--|
| Course completion & Resources process centric from Students |    |    |    |    |    |    |  |
| strongly agree                                              | 19 | 32 | 27 | 31 | 25 | 13 |  |
| agree                                                       | 77 | 62 | 73 | 65 | 72 | 85 |  |
| not sure                                                    | 3  | 0  | 0  | 1  | 2  | 0  |  |
| dis agree                                                   | 0  | 2  | 0  | 0  | 0  | 2  |  |
| strongly dis-agree                                          | 1  | 4  | 0  | 3  | 1  | 0  |  |