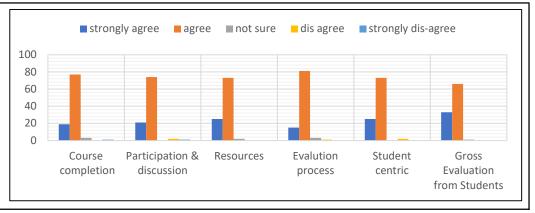

| B.A. III YEAR                                                                                                          |    |    |    |    |    |    |  |  |
|------------------------------------------------------------------------------------------------------------------------|----|----|----|----|----|----|--|--|
| Course completion Completion discussion Student feedback Analysis : (2019-20)  Resources process centric from Students |    |    |    |    |    |    |  |  |
| strongly agree                                                                                                         | 20 | 35 | 40 | 20 | 18 | 25 |  |  |
| agree                                                                                                                  | 70 | 60 | 50 | 80 | 77 | 70 |  |  |
| not sure                                                                                                               | 5  | 0  | 10 | 0  | 2  | 0  |  |  |
| dis agree                                                                                                              | 5  | 5  | 0  | 0  | 3  | 5  |  |  |
| strongly dis-agree                                                                                                     | 0  | 0  | 0  | 0  | 0  | 0  |  |  |