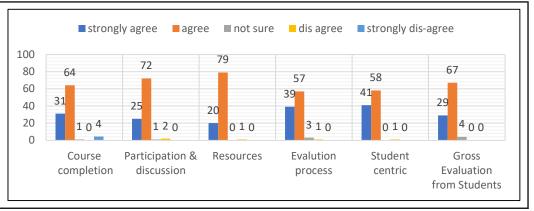

|                                                                                                                                                                                                                                                                                                                                                                                                                                                                                                                                                                                                                                                                                                                                                                                                                                                                                                                                                                                                                                                                                                                                                                                                                                                                                                                                                                                                                                                                                                                                                                                                                                                                                                                                                                                                                                                                                                                                                                                                                                                                                                                                | M.A. HINDI PREVIOUS |              |                |           |    |    |  |  |
|--------------------------------------------------------------------------------------------------------------------------------------------------------------------------------------------------------------------------------------------------------------------------------------------------------------------------------------------------------------------------------------------------------------------------------------------------------------------------------------------------------------------------------------------------------------------------------------------------------------------------------------------------------------------------------------------------------------------------------------------------------------------------------------------------------------------------------------------------------------------------------------------------------------------------------------------------------------------------------------------------------------------------------------------------------------------------------------------------------------------------------------------------------------------------------------------------------------------------------------------------------------------------------------------------------------------------------------------------------------------------------------------------------------------------------------------------------------------------------------------------------------------------------------------------------------------------------------------------------------------------------------------------------------------------------------------------------------------------------------------------------------------------------------------------------------------------------------------------------------------------------------------------------------------------------------------------------------------------------------------------------------------------------------------------------------------------------------------------------------------------------|---------------------|--------------|----------------|-----------|----|----|--|--|
|                                                                                                                                                                                                                                                                                                                                                                                                                                                                                                                                                                                                                                                                                                                                                                                                                                                                                                                                                                                                                                                                                                                                                                                                                                                                                                                                                                                                                                                                                                                                                                                                                                                                                                                                                                                                                                                                                                                                                                                                                                                                                                                                | Stud                | lent feedbac | k Analysis : ( | (2020-21) |    |    |  |  |
| Course completion & Resources Process Centric full Student Stu |                     |              |                |           |    |    |  |  |
| strongly agree                                                                                                                                                                                                                                                                                                                                                                                                                                                                                                                                                                                                                                                                                                                                                                                                                                                                                                                                                                                                                                                                                                                                                                                                                                                                                                                                                                                                                                                                                                                                                                                                                                                                                                                                                                                                                                                                                                                                                                                                                                                                                                                 | 32                  | 39           | 25             | 35        | 40 | 17 |  |  |
| agree                                                                                                                                                                                                                                                                                                                                                                                                                                                                                                                                                                                                                                                                                                                                                                                                                                                                                                                                                                                                                                                                                                                                                                                                                                                                                                                                                                                                                                                                                                                                                                                                                                                                                                                                                                                                                                                                                                                                                                                                                                                                                                                          | 62                  | 55           | 69             | 60        | 54 | 80 |  |  |
| not sure                                                                                                                                                                                                                                                                                                                                                                                                                                                                                                                                                                                                                                                                                                                                                                                                                                                                                                                                                                                                                                                                                                                                                                                                                                                                                                                                                                                                                                                                                                                                                                                                                                                                                                                                                                                                                                                                                                                                                                                                                                                                                                                       | 4                   | 1            | 1              | 1         | 6  | 3  |  |  |
| dis agree                                                                                                                                                                                                                                                                                                                                                                                                                                                                                                                                                                                                                                                                                                                                                                                                                                                                                                                                                                                                                                                                                                                                                                                                                                                                                                                                                                                                                                                                                                                                                                                                                                                                                                                                                                                                                                                                                                                                                                                                                                                                                                                      | 0                   | 5            | 2              | 2         | 0  | 0  |  |  |
| strongly dis-agree                                                                                                                                                                                                                                                                                                                                                                                                                                                                                                                                                                                                                                                                                                                                                                                                                                                                                                                                                                                                                                                                                                                                                                                                                                                                                                                                                                                                                                                                                                                                                                                                                                                                                                                                                                                                                                                                                                                                                                                                                                                                                                             | 3                   | 0            | 3              | 2         | 0  | 0  |  |  |