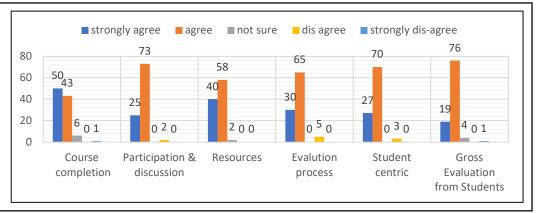

## **ALUMNI FEEDBACK FORM**

|                                               | B.A. I YEAR |    |    |    |    |    |  |  |  |
|-----------------------------------------------|-------------|----|----|----|----|----|--|--|--|
| Student feedback Analysis : (2020-21)         |             |    |    |    |    |    |  |  |  |
| Course completion & Resources process Centric |             |    |    |    |    |    |  |  |  |
| strongly agree                                | 21          | 17 | 33 | 15 | 40 | 20 |  |  |  |
| agree                                         | 73          | 82 | 64 | 82 | 52 | 77 |  |  |  |
| not sure                                      | 5           | 1  | 0  | 3  | 4  | 2  |  |  |  |
| dis agree                                     | 1           | 0  | 1  | 0  | 3  | 0  |  |  |  |
| strongly dis-agree                            | 0           | 0  | 2  | 0  | 1  | 1  |  |  |  |