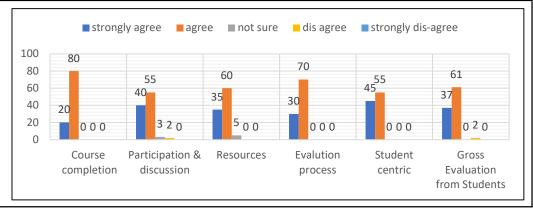

|                                               | M.A. ECONOMICS FINAL |              |                |          |    |    |  |  |
|-----------------------------------------------|----------------------|--------------|----------------|----------|----|----|--|--|
|                                               | Stud                 | lent feedbac | k Analysis : ( | 2020-21) |    |    |  |  |
| Course completion & Resources process centric |                      |              |                |          |    |    |  |  |
| strongly agree                                | 41                   | 25           | 39             | 21       | 27 | 31 |  |  |
| agree                                         | 54                   | 72           | 59             | 79       | 71 | 64 |  |  |
| not sure                                      | 3                    | 0            | 0              | 0        | 1  | 2  |  |  |
| dis agree                                     | 0                    | 3            | 2              | 0        | 1  | 3  |  |  |
| strongly dis-agree                            | 2                    | 0            | 0              | 0        | 0  | 1  |  |  |