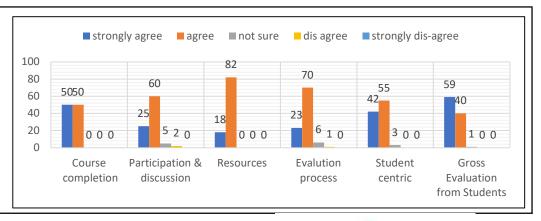

|                    | B.COM. III YEAR                       |                                  |           |                   |                    |                                         |  |  |  |
|--------------------|---------------------------------------|----------------------------------|-----------|-------------------|--------------------|-----------------------------------------|--|--|--|
|                    | Student feedback Analysis : (2019-20) |                                  |           |                   |                    |                                         |  |  |  |
|                    | Course<br>completion                  | Participation<br>&<br>discussion | Resources | Evalution process | Student<br>centric | Gross<br>Evaluation<br>from<br>Students |  |  |  |
| strongly agree     | 50                                    | 25                               | 18        | 23                | 42                 | 59                                      |  |  |  |
| agree              | 50                                    | 60                               | 82        | 70                | 55                 | 40                                      |  |  |  |
| not sure           | 0                                     | 5                                | 0         | 6                 | 3                  | 1                                       |  |  |  |
| dis agree          | 0                                     | 2                                | 0         | 1                 | 0                  | 0                                       |  |  |  |
| strongly dis-agree | 0                                     | 0                                | 0         | 0                 | 0                  | 0                                       |  |  |  |