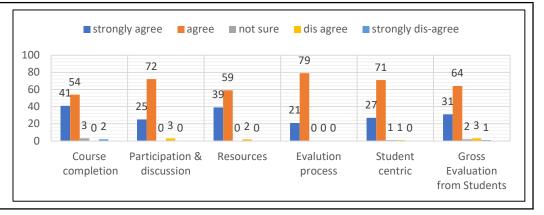

|                                               | M.A. ECONOMICS FINAL |              |                |          |    |    |  |  |
|-----------------------------------------------|----------------------|--------------|----------------|----------|----|----|--|--|
|                                               | Stud                 | lent feedbac | k Analysis : ( | 2020-21) |    |    |  |  |
| Course completion & Resources process centric |                      |              |                |          |    |    |  |  |
| strongly agree                                | 41                   | 25           | 39             | 21       | 27 | 31 |  |  |
| agree                                         | 54                   | 72           | 59             | 79       | 71 | 64 |  |  |
| not sure                                      | 3                    | 0            | 0              | 0        | 1  | 2  |  |  |
| dis agree                                     | 0                    | 3            | 2              | 0        | 1  | 3  |  |  |
| strongly dis-agree                            | 2                    | 0            | 0              | 0        | 0  | 1  |  |  |