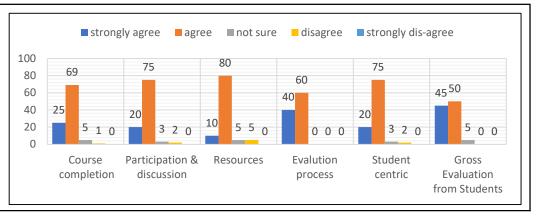

|                                                         | B.A. I YEAR |    |    |    |    |    |  |  |
|---------------------------------------------------------|-------------|----|----|----|----|----|--|--|
| Student feedback Analysis : (2019-20)                   |             |    |    |    |    |    |  |  |
| Course completion & Resources Evalution process Centric |             |    |    |    |    |    |  |  |
| strongly agree                                          | 25          | 20 | 10 | 40 | 20 | 45 |  |  |
| agree                                                   | 69          | 75 | 80 | 60 | 75 | 50 |  |  |
| not sure                                                | 5           | 3  | 5  | 0  | 3  | 5  |  |  |
| disagree                                                | 1           | 2  | 5  | 0  | 2  | 0  |  |  |
| strongly dis-agree                                      | 0           | 0  | 0  | 0  | 0  | 0  |  |  |