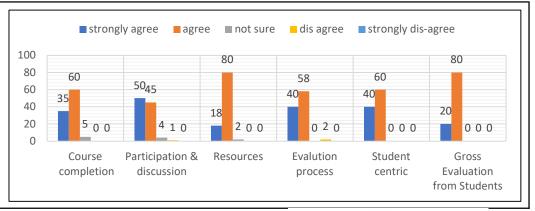

| 0  | 0  | 0  | 0  | 0  | 0  |  |  |





| M.A. HINDI PREVIOUS                                                                                                   |    |    |    |    |    |    |  |  |
|-----------------------------------------------------------------------------------------------------------------------|----|----|----|----|----|----|--|--|
| Student feedback Analysis : (2019-20)  Course completion Resources discussion Resources process centric from Students |    |    |    |    |    |    |  |  |
| strongly agree                                                                                                        | 20 | 40 | 35 | 30 | 45 | 37 |  |  |
| agree                                                                                                                 | 80 | 55 | 60 | 70 | 55 | 61 |  |  |
| not