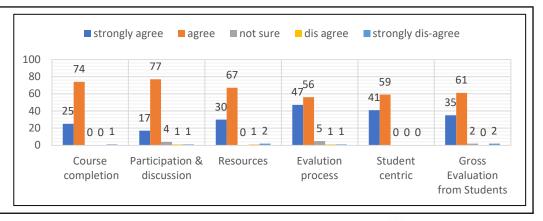

|                    | B.COM III YEAR                        |                                  |           |                   |                    |                                         |  |  |
|--------------------|---------------------------------------|----------------------------------|-----------|-------------------|--------------------|-----------------------------------------|--|--|
|                    | Student feedback Analysis : (2020-21) |                                  |           |                   |                    |                                         |  |  |
|                    | Course<br>completion                  | Participation<br>&<br>discussion | Resources | Evalution process | Student<br>centric | Gross<br>Evaluation<br>from<br>Students |  |  |
| strongly agree     | 25                                    | 17                               | 30        | 47                | 41                 | 35                                      |  |  |
| agree              | 74                                    | 77                               | 67        | 56                | 59                 | 61                                      |  |  |
| not sure           | 0                                     | 4                                | 0         | 5                 | 0                  | 2                                       |  |  |
| dis agree          | 0                                     | 1                                | 1         | 1                 | 0                  | 0                                       |  |  |
| strongly dis-agree | 1                                     | 1                                | 2         | 1                 | 0                  | 2                                       |  |  |