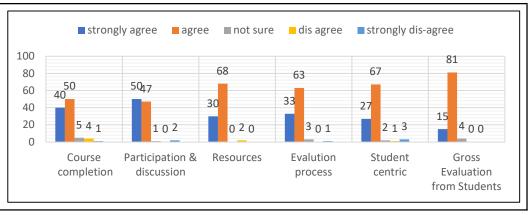

| B.A. II YEAR  Student feedback Analysis : (2019-20)                                                                                                                                                                                                                                                                                                                                                                                                                                                                                                                                                                                                                                                                                                                                                                                                                                                                                                                                                                                                                                                                                                                                                                                                                                                                                                                                                                                                                                                                                                                                                                                                                                                                                                                                                                                                                                                                                                                                                                                                                                                                            |    |    |    |    |    |    |  |
|--------------------------------------------------------------------------------------------------------------------------------------------------------------------------------------------------------------------------------------------------------------------------------------------------------------------------------------------------------------------------------------------------------------------------------------------------------------------------------------------------------------------------------------------------------------------------------------------------------------------------------------------------------------------------------------------------------------------------------------------------------------------------------------------------------------------------------------------------------------------------------------------------------------------------------------------------------------------------------------------------------------------------------------------------------------------------------------------------------------------------------------------------------------------------------------------------------------------------------------------------------------------------------------------------------------------------------------------------------------------------------------------------------------------------------------------------------------------------------------------------------------------------------------------------------------------------------------------------------------------------------------------------------------------------------------------------------------------------------------------------------------------------------------------------------------------------------------------------------------------------------------------------------------------------------------------------------------------------------------------------------------------------------------------------------------------------------------------------------------------------------|----|----|----|----|----|----|--|
| Course completion discussion Resources process centric from Student St |    |    |    |    |    |    |  |
| strongly agree                                                                                                                                                                                                                                                                                                                                                                                                                                                                                                                                                                                                                                                                                                                                                                                                                                                                                                                                                                                                                                                                                                                                                                                                                                                                                                                                                                                                                                                                                                                                                                                                                                                                                                                                                                                                                                                                                                                                                                                                                                                                                                                 | 50 | 20 | 18 | 25 | 35 | 46 |  |
| agree                                                                                                                                                                                                                                                                                                                                                                                                                                                                                                                                                                                                                                                                                                                                                                                                                                                                                                                                                                                                                                                                                                                                                                                                                                                                                                                                                                                                                                                                                                                                                                                                                                                                                                                                                                                                                                                                                                                                                                                                                                                                                                                          | 50 | 70 | 80 | 75 | 60 | 50 |  |
| not sure                                                                                                                                                                                                                                                                                                                                                                                                                                                                                                                                                                                                                                                                                                                                                                                                                                                                                                                                                                                                                                                                                                                                                                                                                                                                                                                                                                                                                                                                                                                                                                                                                                                                                                                                                                                                                                                                                                                                                                                                                                                                                                                       | 0  | 5  | 0  | 0  | 5  | 4  |  |
| dis agree                                                                                                                                                                                                                                                                                                                                                                                                                                                                                                                                                                                                                                                                                                                                                                                                                                                                                                                                                                                                                                                                                                                                                                                                                                                                                                                                                                                                                                                                                                                                                                                                                                                                                                                                                                                                                                                                                                                                                                                                                                                                                                                      | 0  | 5  | 2  | 0  | 0  | 0  |  |
| strongly dis-agree                                                                                                                                                                                                                                                                                                                                                                                                                                                                                                                                                                                                                                                                                                                                                                                                                                                                                                                                                                                                                                                                                                                                                                                                                                                                                                                                                                                                                                                                                                                                                                                                                                                                                                                                                                                                                                                                                                                                                                                                                                                                                                             | 0  | 0  | 0  | 0  | 0  | 0  |  |