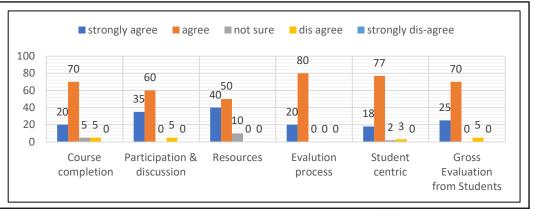

| B.A. II YEAR  Student feedback Analysis : (2019-20)                                                                                                                                                                                                                                                                                                                                                                                                                                                                                                                                                                                                                                                                                                                                                                                                                                                                                                                                                                                                                                                                                                                                                                                                                                                                                                                                                                                                                                                                                                                                                                                                                                                                                                                                                                                                                                                                                                                                                                                                                                                                            |    |    |    |    |    |    |  |
|--------------------------------------------------------------------------------------------------------------------------------------------------------------------------------------------------------------------------------------------------------------------------------------------------------------------------------------------------------------------------------------------------------------------------------------------------------------------------------------------------------------------------------------------------------------------------------------------------------------------------------------------------------------------------------------------------------------------------------------------------------------------------------------------------------------------------------------------------------------------------------------------------------------------------------------------------------------------------------------------------------------------------------------------------------------------------------------------------------------------------------------------------------------------------------------------------------------------------------------------------------------------------------------------------------------------------------------------------------------------------------------------------------------------------------------------------------------------------------------------------------------------------------------------------------------------------------------------------------------------------------------------------------------------------------------------------------------------------------------------------------------------------------------------------------------------------------------------------------------------------------------------------------------------------------------------------------------------------------------------------------------------------------------------------------------------------------------------------------------------------------|----|----|----|----|----|----|--|
| Course completion discussion Resources process centric from Student St |    |    |    |    |    |    |  |
| strongly agree                                                                                                                                                                                                                                                                                                                                                                                                                                                                                                                                                                                                                                                                                                                                                                                                                                                                                                                                                                                                                                                                                                                                                                                                                                                                                                                                                                                                                                                                                                                                                                                                                                                                                                                                                                                                                                                                                                                                                                                                                                                                                                                 | 50 | 20 | 18 | 25 | 35 | 46 |  |
| agree                                                                                                                                                                                                                                                                                                                                                                                                                                                                                                                                                                                                                                                                                                                                                                                                                                                                                                                                                                                                                                                                                                                                                                                                                                                                                                                                                                                                                                                                                                                                                                                                                                                                                                                                                                                                                                                                                                                                                                                                                                                                                                                          | 50 | 70 | 80 | 75 | 60 | 50 |  |
| not sure                                                                                                                                                                                                                                                                                                                                                                                                                                                                                                                                                                                                                                                                                                                                                                                                                                                                                                                                                                                                                                                                                                                                                                                                                                                                                                                                                                                                                                                                                                                                                                                                                                                                                                                                                                                                                                                                                                                                                                                                                                                                                                                       | 0  | 5  | 0  | 0  | 5  | 4  |  |
| dis agree                                                                                                                                                                                                                                                                                                                                                                                                                                                                                                                                                                                                                                                                                                                                                                                                                                                                                                                                                                                                                                                                                                                                                                                                                                                                                                                                                                                                                                                                                                                                                                                                                                                                                                                                                                                                                                                                                                                                                                                                                                                                                                                      | 0  | 5  | 2  | 0  | 0  | 0  |  |
| strongly dis-agree                                                                                                                                                                                                                                                                                                                                                                                                                                                                                                                                                                                                                                                                                                                                                                                                                                                                                                                                                                                                                                                                                                                                                                                                                                                                                                                                                                                                                                                                                                                                                                                                                                                                                                                                                                                                                                                                                                                                                                                                                                                                                                             | 0  | 0  | 0  | 0  | 0  | 0  |  |