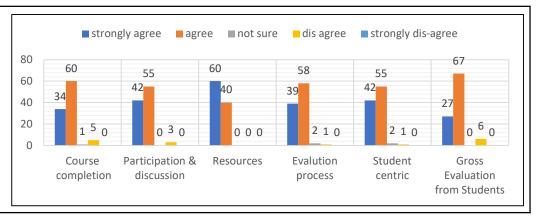

|                                       |                   | B.Sc.                            | I YEAR    |                   |                    |                                         |  |  |
|---------------------------------------|-------------------|----------------------------------|-----------|-------------------|--------------------|-----------------------------------------|--|--|
| Student feedback Analysis : (2019-20) |                   |                                  |           |                   |                    |                                         |  |  |
|                                       | Course completion | Participation<br>&<br>discussion | Resources | Evalution process | Student<br>centric | Gross<br>Evaluation<br>from<br>Students |  |  |
| strongly agree                        | 34                | 42                               | 60        | 39                | 42                 | 27                                      |  |  |
| agree                                 | 60                | 55                               | 40        | 58                | 55                 | 67                                      |  |  |
| not sure                              | 1                 | 0                                | 0         | 2                 | 2                  | 0                                       |  |  |
| dis agree                             | 5                 | 3                                | 0         | 1                 | 1                  | 6                                       |  |  |
| strongly dis-agree                    | 0                 | 0                                | 0         | 0                 | 0                  | 0                                       |  |  |