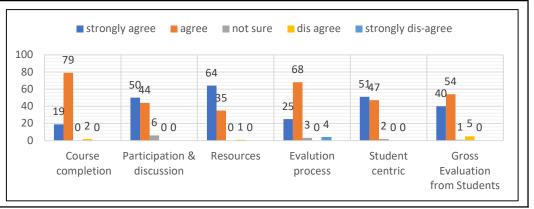

| 25                | 51                 | 40                                      |
| agree              | 79                | 44                               | 35             | 68                | 47                 | 54                                      |
| not sure           | 0                 | 6                                | 0              | 3                 | 2                  | 1                                       |
| dis agree          | 2                 | 0                                | 1              | 0                 | 0                  | 5                                       |
| strongly dis-agree | 0                 | 0                                | 0              | 4                 | 0                  | 0                                       |







Dalli Rajhara Raod, District-Balod, C.G India, 491771 Affiliated to Hemchand Yadav Vishwavidyalaya, Durg, C.G

# Feedback form analysis and action taken Report: 2020-2021

All students enrolled in colleges in all programs in all courses have been notified to fill feedback form online through websites and college received maximum responses as one of the best participations in helping institution to improve its academics and other fields of interest of students. The entire academic session was mostly online due to COVID-19, and students joined classes through online mode.

All feedbacks have been collected; their responses were saved in drive of college mail. The action taken report has been drafted. Head of Institution has taken cognizance to the issues highlighted by the students rel