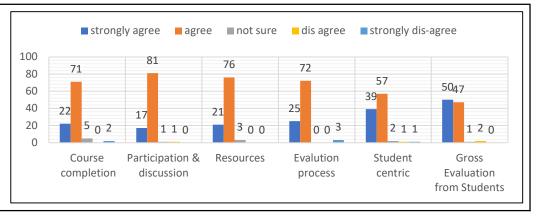

|                                                                                             | M.A. ECONOMICS PREVIOUS |    |    |    |    |    |  |  |
|---------------------------------------------------------------------------------------------|-------------------------|----|----|----|----|----|--|--|
| Student feedback Analysis : (2020-21)                                                       |                         |    |    |    |    |    |  |  |
| Course completion & Resources process centric Student Student Evaluation process Centric St |                         |    |    |    |    |    |  |  |
| strongly agree                                                                              | 22                      | 17 | 21 | 25 | 39 | 50 |  |  |
| agree                                                                                       | 71                      | 81 | 76 | 72 | 57 | 47 |  |  |
| not sure                                                                                    | 5                       | 1  | 3  | 0  | 2  | 1  |  |  |
| dis agree                                                                                   | 0                       | 1  | 0  | 0  | 1  | 2  |  |  |
| strongly dis-agree                                                                          | 2                       | 0  | 0  | 3  | 1  | 0  |  |  |